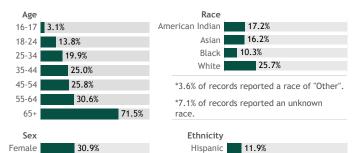

\*0.7% of records were reported without sex.

22.7%

\*6.4% of records were reported without ethnicity.

26.3%

# View more data on racial and ethnic disparities in Wisconsin

Non-Hispanic