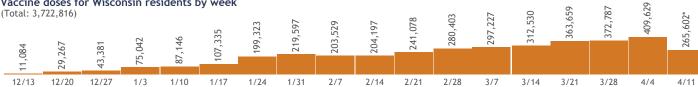

### Vaccine doses for Wisconsin residents by week

\*Current week may be incomplete.