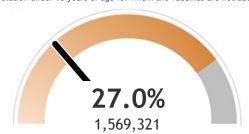

#### Percent of Wisconsin residents who have completed the vaccine series

The orange represents the population for whom the vaccine is authorized. The gray indicates the population under 16 years of age for whom the vaccines are not authorized.

\*0.7% of records were reported without sex.

22.7%

\*6.4% of records were reported without ethnicity.

26.3%