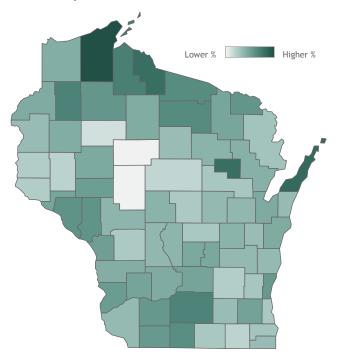

#### Percent of Wisconsin residents who have completed the vaccine series by county

## Click a county to filter data