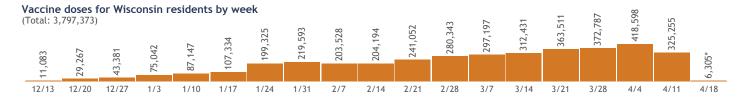

### **COVID-19 Vaccines for Wisconsin Residents**

Updated: 4/19/2021

HERC region data

See data for:

- Residents who have received at least one dose
- Residents who have completed the vaccine series