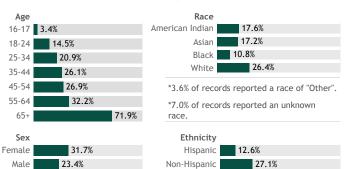

\*0.7% of records were reported without sex.

\*6.4% of records were reported without ethnicity.

### View more data on racial and ethnic disparities in Wisconsin

\*Current week may be incomplete.