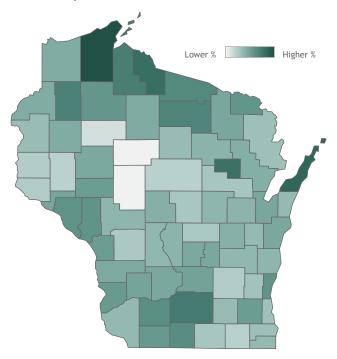

# Percent of Wisconsin residents who have completed the vaccine series by county

#### Click a county to filter data