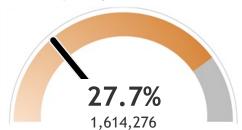

## Percent of Wisconsin residents who have completed the vaccine series

The **orange** represents the population for whom the vaccine is authorized. The **gray** indicates the population under 16 years of age for whom the vaccines are not authorized.