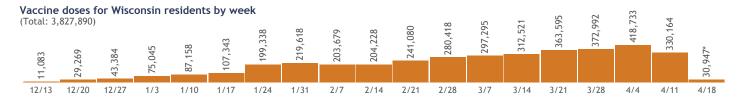

### **COVID-19 Vaccines for Wisconsin Residents**

Updated: 4/20/2021

HERC region data

See data for:

- Residents who have received at least one dose
- Residents who have completed the vaccine series