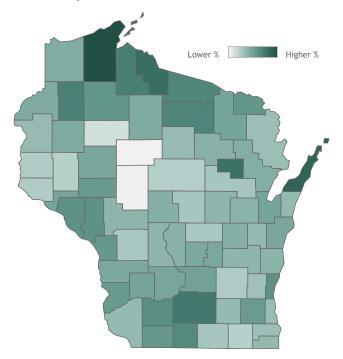

# Percent of Wisconsin residents who have completed the vaccine series by county

#### Click a county to filter data