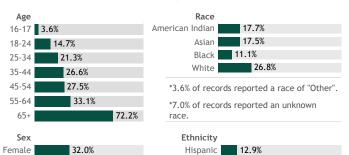

\*0.7% of records were reported without sex.

23.8%

\*6.4% of records were reported without ethnicity.

#### View more data on racial and ethnic disparities in Wisconsin

\*Current week may be incomplete.