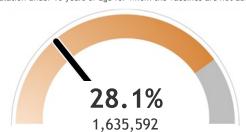

## Percent of Wisconsin residents who have completed the vaccine series

The **orange** represents the population for whom the vaccine is authorized. The **gray** indicates the population under 16 years of age for whom the vaccines are not authorized.