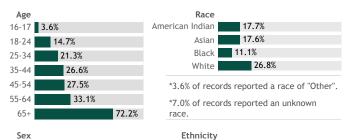

Hispanic

\*0.7% of records were reported without sex.

23.8%

Female

\*6.4% of records were reported without ethnicity.

27.4%