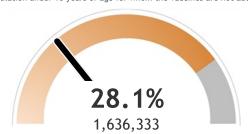

## Percent of Wisconsin residents who have completed the vaccine series

The **orange** represents the population for whom the vaccine is authorized. The **gray** indicates the population under 16 years of age for whom the vaccines are not authorized.