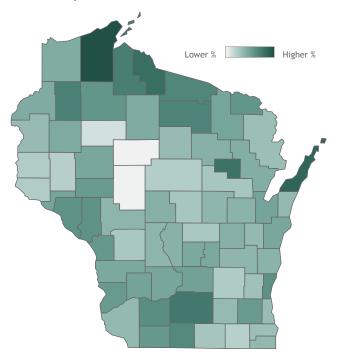

## Percent of Wisconsin residents who have completed the vaccine series by county

Click a county to filter data