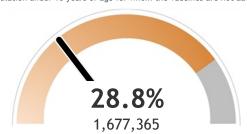

## Percent of Wisconsin residents who have completed the vaccine series

The **orange** represents the population for whom the vaccine is authorized. The **gray** indicates the population under 16 years of age for whom the vaccines are not authorized.

Hispanic

Male 24.5%

\*0.7% of records were reported without sex.

Female

Non-Hispanic 28.1%

\*6.3% of records were reported without ethnicity.