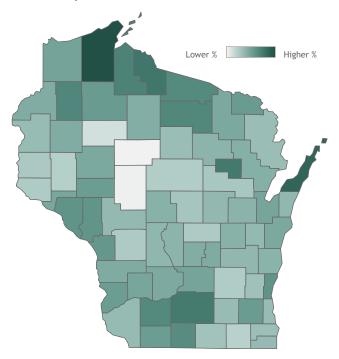

# Percent of Wisconsin residents who have completed the vaccine series by county

#### Click a county to filter data