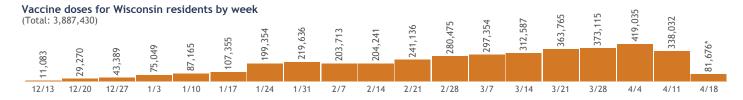

### **COVID-19 Vaccines for Wisconsin Residents**

Updated: 4/21/2021

HERC region data

See data for:

- Residents who have received at least one dose
- Residents who have completed the vaccine series

# Percent of Wisconsin residents who have completed the vaccine series by county

#### Click a county to filter data



## Percent of Wisconsin residents who have completed the vaccine series

The **orange** represents the population for whom the vaccine is authorized. The **gray** indicates the population under 16 years of age for whom the vaccines are not authorized.





Hispanic

Male 24.5%

\*0.7% of records were reported without sex.

Female

Non-Hispanic 28.1%

\*6.3% of records were reported without ethnicity.

### View more data on racial and ethnic disparities in Wisconsin



\*Current week may be incomplete.