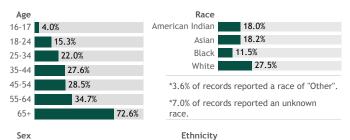

Hispanic

Male 24.5%

\*0.7% of records were reported without sex.

Female

Non-Hispanic 28.1%

\*6.3% of records were reported without ethnicity.