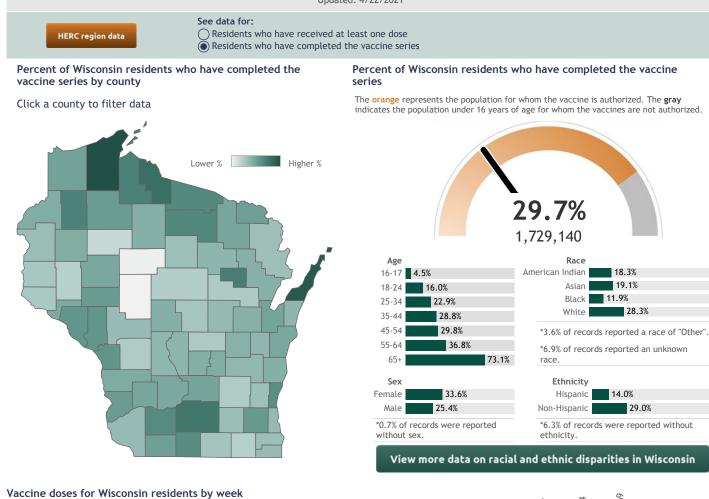

## **COVID-19 Vaccines for Wisconsin Residents**

Updated: 4/22/2021



| (Total: 3,964,112) |        |        |        |        | 4      | 379  | 664  | 748  | 258  | ,194 | 2,006 | 9,613 | 3,018 | 63,817 | 379,274 | 419,06 | 43,189 | 39*   |
|--------------------|--------|--------|--------|--------|--------|------|------|------|------|------|-------|-------|-------|--------|---------|--------|--------|-------|
| 11,083             | 29,270 | 43,390 | 75,062 | 87,175 | 107,36 | 199, | 219, | 203, | 204, | 241  | 28:   | 29    | 31    | m      |         |        | Ň      | 142,5 |
| 12/13              | 12/20  | 12/27  | 1/3    | 1/10   | 1/17   | 1/24 | 1/31 | 2/7  | 2/14 | 2/21 | 2/28  | 3/7   | 3/14  | 3/21   | 3/28    | 4/4    | 4/11   | 4/18  |

\*Current week may be incomplete.