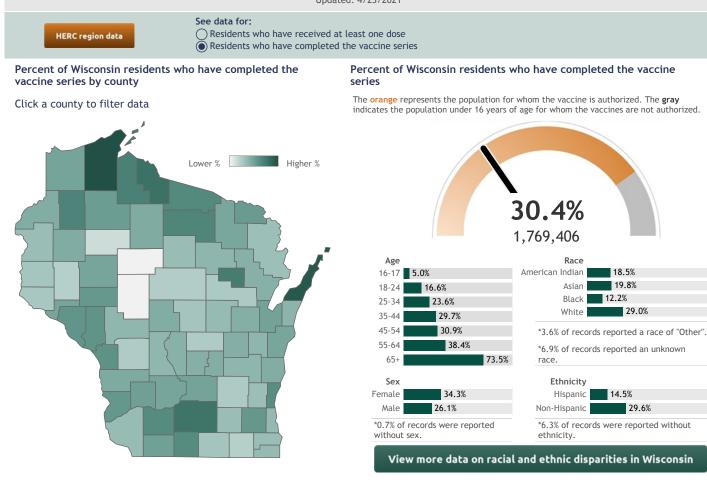

## **COVID-19 Vaccines for Wisconsin Residents**

Updated: 4/23/2021





| 11,083 | 29,271 | 43,392 | 75,068 | 87,192 | 107,383 | 199,405 | 219,918 | 205,075 | 204,271 | 241,211 | 282,106 | 299,74 | 312,31 | 364,2 | 382,1 | 419, | 344,2 | 201,831* |  |
|--------|--------|--------|--------|--------|---------|---------|---------|---------|---------|---------|---------|--------|--------|-------|-------|------|-------|----------|--|
| 12/13  | 12/20  | 12/27  | 1/3    | 1/10   | 1/17    | 1/24    | 1/31    | 2/7     | 2/14    | 2/21    | 2/28    | 3/7    | 3/14   | 3/21  | 3/28  | 4/4  | 4/11  | 4/18     |  |

\*Current week may be incomplete.

29

Race

Asian

Black

White

Ethnicity

Hispanic 14.5%

03

4

18.5%

19.8%

29.0%

29.6%

169

12.2%