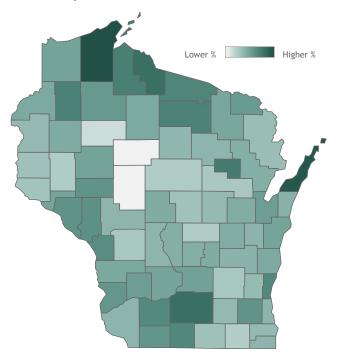

# Percent of Wisconsin residents who have completed the vaccine series by county

#### Click a county to filter data