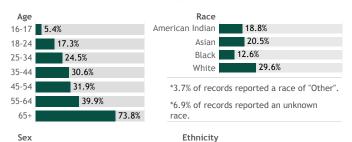

Hispanic

\*0.7% of records were reported without sex.

**Sex** Female

Non-Hispanic 30.3%

\*6.3% of records were reported without ethnicity.

15.0%