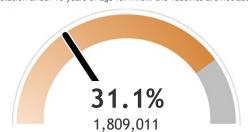

## Percent of Wisconsin residents who have completed the vaccine series

The **orange** represents the population for whom the vaccine is authorized. The **gray** indicates the population under 16 years of age for whom the vaccines are not authorized.