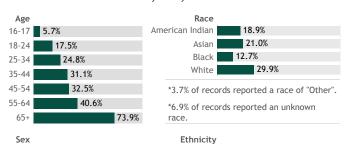

Hispanic

\*0.7% of records were reported without sex.

27.1%

Female

Non-Hispanic 30.6%

\*6.3% of records were reported without ethnicity.