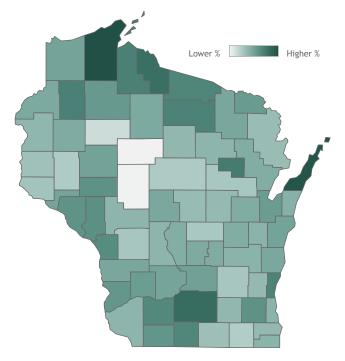

# Percent of Wisconsin residents who have completed the vaccine series by county

#### Click a county to filter data