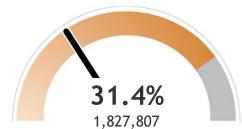

## Percent of Wisconsin residents who have completed the vaccine series

The **orange** represents the population for whom the vaccine is authorized. The **gray** indicates the population under 16 years of age for whom the vaccines are not authorized.