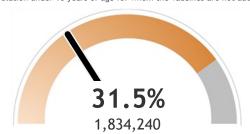

## Percent of Wisconsin residents who have completed the vaccine series

The **orange** represents the population for whom the vaccine is authorized. The **gray** indicates the population under 16 years of age for whom the vaccines are not authorized.