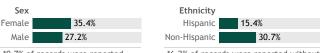

\*0.7% of records were reported without sex. \*6.2% of records were reported without ethnicity.