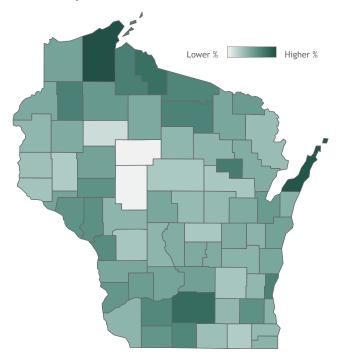

# Percent of Wisconsin residents who have completed the vaccine series by county

#### Click a county to filter data