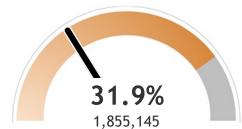

## Percent of Wisconsin residents who have completed the vaccine series

The **orange** represents the population for whom the vaccine is authorized. The **gray** indicates the population under 16 years of age for whom the vaccines are not authorized.