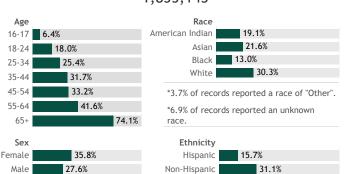

\*0.7% of records were reported without sex.

\*6.2% of records were reported without ethnicity.

#### View more data on racial and ethnic disparities in Wisconsin

\*Current week may be incomplete.