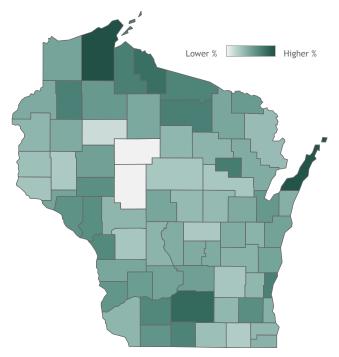

# Percent of Wisconsin residents who have completed the vaccine series by county

### Click a county to filter data