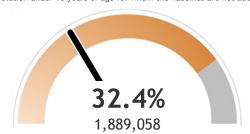

## Percent of Wisconsin residents who have completed the vaccine series

The **orange** represents the population for whom the vaccine is authorized. The **gray** indicates the population under 16 years of age for whom the vaccines are not authorized.