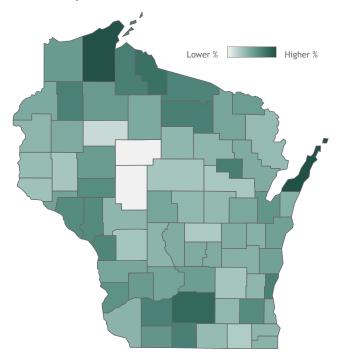

# Percent of Wisconsin residents who have completed the vaccine series by county

#### Click a county to filter data