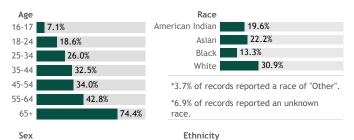

Hispanic

Male 28.2%

\*0.7% of records were reported

without sex.

\*6.2% of records were reported without ethnicity.