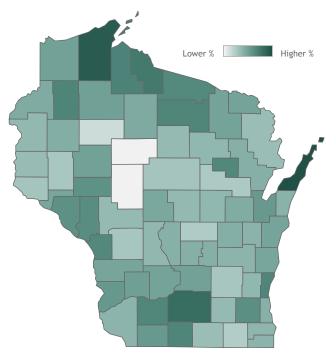

# Percent of Wisconsin residents who have completed the vaccine series by county

#### Click a county to filter data