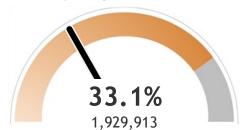

## Percent of Wisconsin residents who have completed the vaccine series

The **orange** represents the population for whom the vaccine is authorized. The **gray** indicates the population under 16 years of age for whom the vaccines are not authorized.