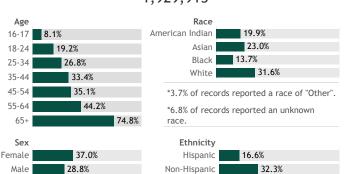

\*0.7% of records were reported without sex.

\*6.2% of records were reported without ethnicity.