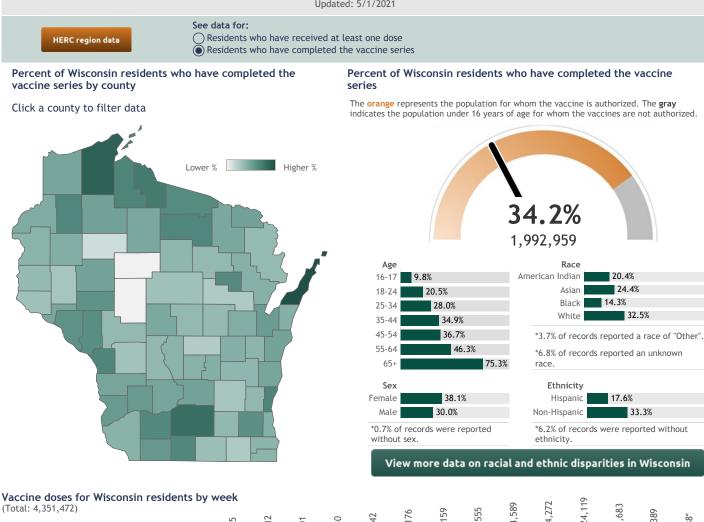

## **COVID-19 Vaccines for Wisconsin Residents**

Updated: 5/1/2021

|    | 11,089 | 29,278 | 43,416 | 75,099 | 87,225 | 107,455 | 199,795 | 220,112 | 205,701 | 204,330 | 242,84 | 284,17 | 300,1 | 312,5 | 364, | 384  | 427 | 351, | 297,3 | 206,188 |
|----|--------|--------|--------|--------|--------|---------|---------|---------|---------|---------|--------|--------|-------|-------|------|------|-----|------|-------|---------|
| 12 | /13 12 | 2/20   | 12/27  | 1/3    | 1/10   | 1/17    | 1/24    | 1/31    | 2/7     | 2/14    | 2/21   | 2/28   | 3/7   | 3/14  | 3/21 | 3/28 | 4/4 | 4/11 | 4/18  | 4/25    |