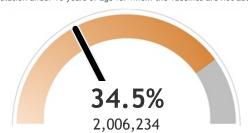

## Percent of Wisconsin residents who have completed the vaccine series

The **orange** represents the population for whom the vaccine is authorized. The **gray** indicates the population under 16 years of age for whom the vaccines are not authorized.