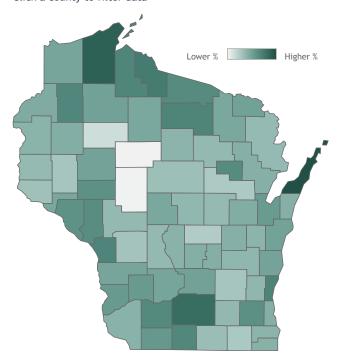

## Percent of Wisconsin residents who have completed the vaccine series by county

Click a county to filter data