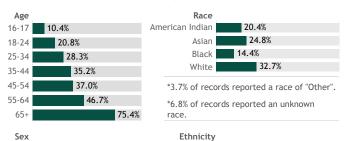

Hispanic

Female 38.3%
Male 30.2%

\*0.7% of records were reported

without sex.

Non-Hispanic 33.5%

\*6.2% of records were reported without ethnicity.

## View more data on racial and ethnic disparities in Wisconsin

\*Current week may be incomplete.