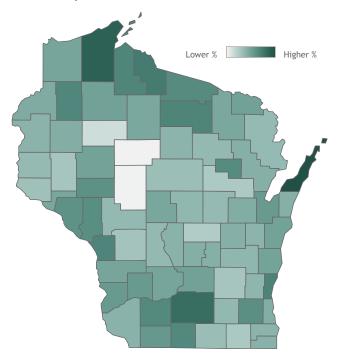

# Percent of Wisconsin residents who have completed the vaccine series by county

#### Click a county to filter data