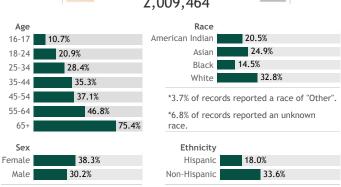

\*0.7% of records were reported without sex.

 $^{*}6.2\%$  of records were reported without ethnicity.