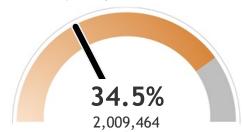

## Percent of Wisconsin residents who have completed the vaccine series

The **orange** represents the population for whom the vaccine is authorized. The **gray** indicates the population under 16 years of age for whom the vaccines are not authorized.