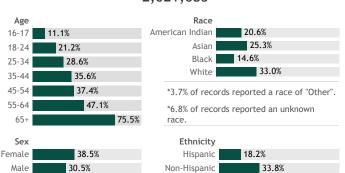

\*0.6% of records were reported without sex.

 $^{*}6.2\%$  of records were reported without ethnicity.