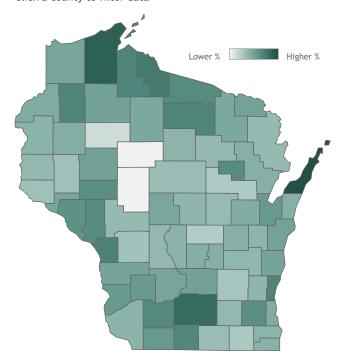

## Percent of Wisconsin residents who have completed the vaccine series by county

Click a county to filter data