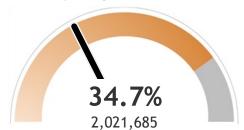

## Percent of Wisconsin residents who have completed the vaccine series

The **orange** represents the population for whom the vaccine is authorized. The **gray** indicates the population under 16 years of age for whom the vaccines are not authorized.