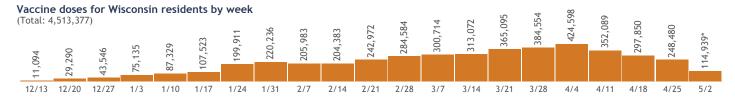

### **COVID-19 Vaccines for Wisconsin Residents**

Updated: 5/7/2021

HERC region data

See data for:

- Residents who have received at least one dose
- Residents who have completed the vaccine series