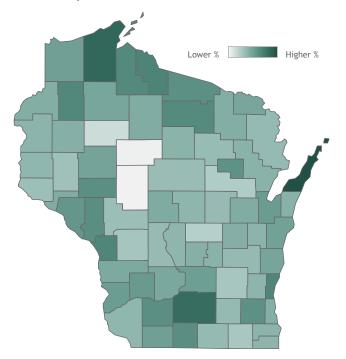

# Percent of Wisconsin residents who have completed the vaccine series by county

#### Click a county to filter data