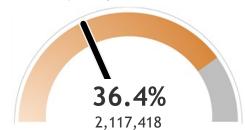

## Percent of Wisconsin residents who have completed the vaccine series

The **orange** represents the population for whom the vaccine is authorized. The **gray** indicates the population under 16 years of age for whom the vaccines are not authorized.