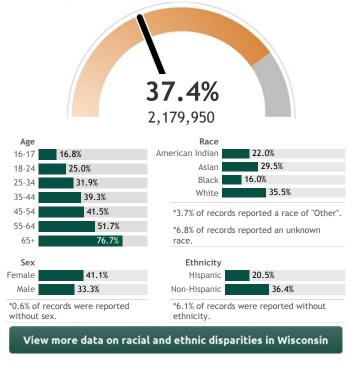

## **COVID-19 Vaccines for Wisconsin Residents**

Updated: 5/10/2021

Residents who have received at least one dose
Residents who have completed the vaccine series

Percent of Wisconsin residents who have completed the vaccine series by county