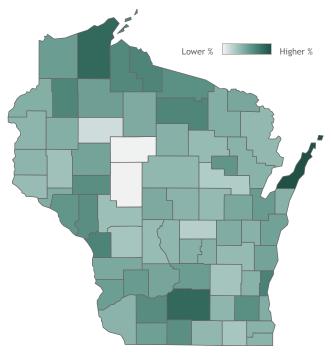

## **COVID-19 Vaccines for Wisconsin Residents**

Updated: 5/10/2021

Residents who have received at least one dose
Residents who have completed the vaccine series

Percent of Wisconsin residents who have completed the vaccine series by county

## Click a county to filter data

Percent of Wisconsin residents who have completed the vaccine series

The **orange** represents the population for whom the vaccine is authorized. The **gray** indicates the population under 16 years of age for whom the vaccines are not authorized.