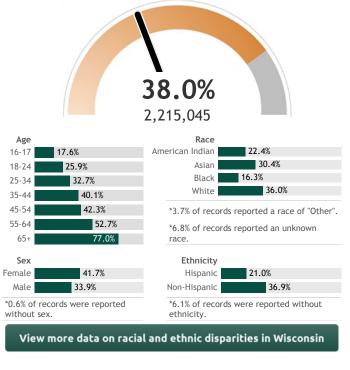

## **COVID-19 Vaccines for Wisconsin Residents**

Updated: 5/12/2021

Residents who have received at least one dose
Residents who have completed the vaccine series