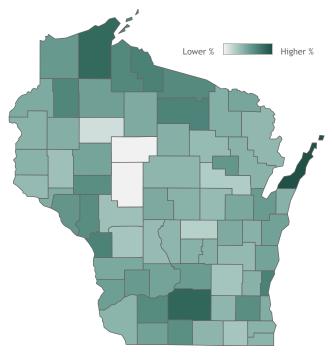

## Percent of Wisconsin residents who have completed the vaccine series by county

See data for:

## Click a county to filter data

Percent of Wisconsin residents who have completed the vaccine series

The **orange** represents the population for whom the vaccine is authorized. The **gray** indicates the population under 16 years of age for whom the vaccines are not authorized.