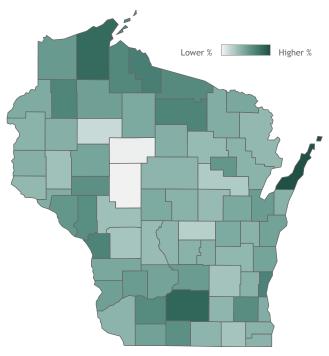

## **COVID-19 Vaccines for Wisconsin Residents**

Updated: 5/13/2021

Residents who have received at least one dose
Residents who have completed the vaccine series

Percent of Wisconsin residents who have completed the vaccine series by county

## Click a county to filter data

Percent of Wisconsin residents who have completed the vaccine series

The **orange** represents the population for whom the vaccine is authorized. The **gray** indicates the population under 16 years of age for whom the vaccines are not authorized.