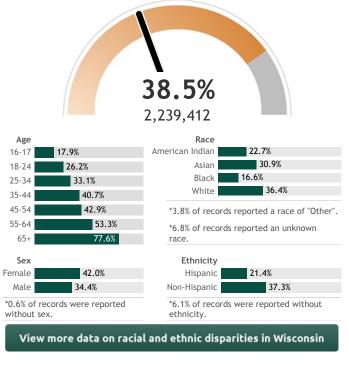

## Click a county to filter data

Percent of Wisconsin residents who have completed the vaccine series

The **orange** represents the population for whom the vaccine is authorized. The **gray** indicates the population under 16 years of age for whom the vaccines are not authorized.