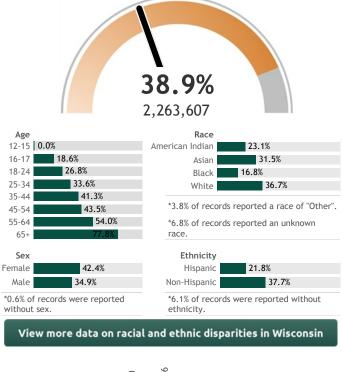

## Percent of Wisconsin residents who have completed the vaccine series

| Vaccine doses for Wisconsin residents by week<br>(Total: 4,703,151) |       |       |      |       |        |         |        |         |         |        |       | 925   | 228   | ,261 | ,750 | 5,176 | 733  | 22    | 8      |         |         |
|---------------------------------------------------------------------|-------|-------|------|-------|--------|---------|--------|---------|---------|--------|-------|-------|-------|------|------|-------|------|-------|--------|---------|---------|
| ,098                                                                | 308   | ,563  | ,172 | 7,383 | 07,607 | 199,994 | 220,40 | 206,133 | 204,503 | 243,16 | 284,9 | 300,9 | 313,2 | 365  | 384  | 42    | 352, | 298,6 | 249,42 | 198,152 | 01,604* |
| 11,                                                                 | 29,   | 43    | 75   | 80    | -      |         |        |         |         |        |       |       |       |      |      |       |      |       |        |         | 10      |
| 12/13                                                               | 12/20 | 12/27 | 1/3  | 1/10  | 1/17   | 1/24    | 1/31   | 2/7     | 2/14    | 2/21   | 2/28  | 3/7   | 3/14  | 3/21 | 3/28 | 4/4   | 4/11 | 4/18  | 4/25   | 5/2     | 5/9     |