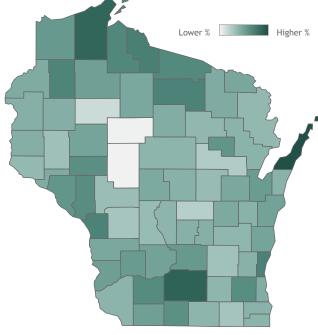

## Percent of Wisconsin residents who have completed the vaccine series

| Vaccine doses for Wisconsin residents by week<br>(Total: 4,703,151) |       |       |      |       |        |         |        |         |         |        |       | 925   | 228   | ,261 | ,750 | 5,176 | 733  | 22    | 8      |         |         |
|---------------------------------------------------------------------|-------|-------|------|-------|--------|---------|--------|---------|---------|--------|-------|-------|-------|------|------|-------|------|-------|--------|---------|---------|
| ,098                                                                | 308   | ,563  | ,172 | 7,383 | 07,607 | 199,994 | 220,40 | 206,133 | 204,503 | 243,16 | 284,9 | 300,9 | 313,2 | 365  | 384  | 42    | 352, | 298,6 | 249,42 | 198,152 | 01,604* |
| 11,                                                                 | 29,   | 43    | 75   | 80    | -      |         |        |         |         |        |       |       |       |      |      |       |      |       |        |         | 10      |
| 12/13                                                               | 12/20 | 12/27 | 1/3  | 1/10  | 1/17   | 1/24    | 1/31   | 2/7     | 2/14    | 2/21   | 2/28  | 3/7   | 3/14  | 3/21 | 3/28 | 4/4   | 4/11 | 4/18  | 4/25   | 5/2     | 5/9     |