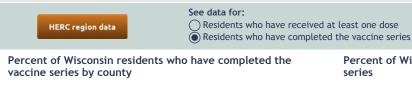

## Percent of Wisconsin residents who have completed the vaccine series

| Vaccine doses for Wisconsin residents by week<br>(Total: 4,703,151) |       |       |      |       |        |         |        |         |         |        |       | 925   | 228   | ,261 | ,750 | 5,176 | 733  | 22    | 8      |         |         |
|---------------------------------------------------------------------|-------|-------|------|-------|--------|---------|--------|---------|---------|--------|-------|-------|-------|------|------|-------|------|-------|--------|---------|---------|
| ,098                                                                | 308   | ,563  | ,172 | 7,383 | 07,607 | 199,994 | 220,40 | 206,133 | 204,503 | 243,16 | 284,9 | 300,9 | 313,2 | 365  | 384  | 42    | 352, | 298,6 | 249,42 | 198,152 | 01,604* |
| 11,                                                                 | 29,   | 43    | 75   | 80    | -      |         |        |         |         |        |       |       |       |      |      |       |      |       |        |         | 10      |
| 12/13                                                               | 12/20 | 12/27 | 1/3  | 1/10  | 1/17   | 1/24    | 1/31   | 2/7     | 2/14    | 2/21   | 2/28  | 3/7   | 3/14  | 3/21 | 3/28 | 4/4   | 4/11 | 4/18  | 4/25   | 5/2     | 5/9     |