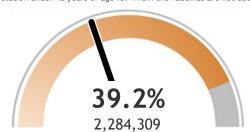

## Percent of Wisconsin residents who have completed the vaccine series

The **orange** represents the population for whom the vaccine is authorized. The **gray** indicates the population under 12 years of age for whom the vaccines are not authorized.