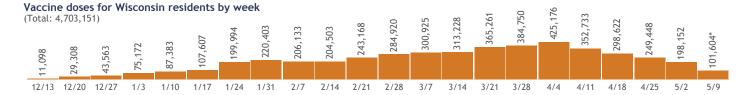

### **COVID-19 Vaccines for Wisconsin Residents**

Updated: 5/15/2021

HERC region data

See data for:

- Residents who have received at least one dose
- Residents who have completed the vaccine series