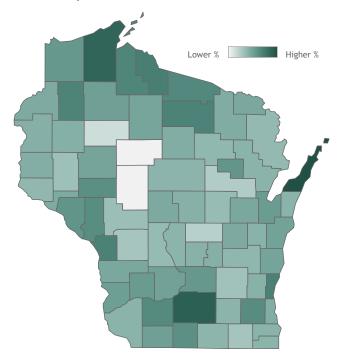

# Percent of Wisconsin residents who have completed the vaccine series by county

#### Click a county to filter data