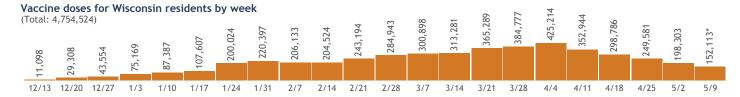

### **COVID-19 Vaccines for Wisconsin Residents**

Updated: 5/16/2021

HERC region data

See data for:

- Residents who have received at least one dose
- Residents who have completed the vaccine series