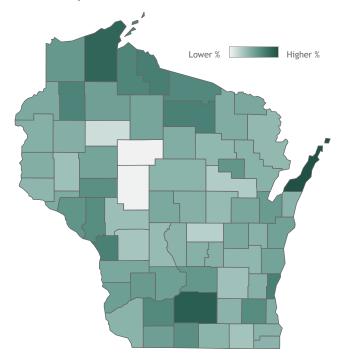

# Percent of Wisconsin residents who have completed the vaccine series by county

#### Click a county to filter data