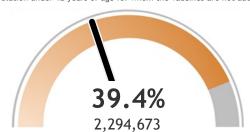

## Percent of Wisconsin residents who have completed the vaccine series

The **orange** represents the population for whom the vaccine is authorized. The **gray** indicates the population under 12 years of age for whom the vaccines are not authorized.