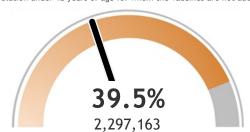

## Percent of Wisconsin residents who have completed the vaccine series

The **orange** represents the population for whom the vaccine is authorized. The **gray** indicates the population under 12 years of age for whom the vaccines are not authorized.