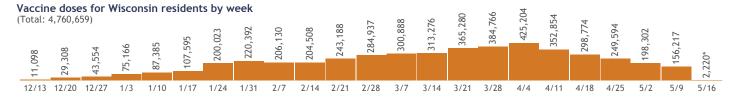

### **COVID-19 Vaccines for Wisconsin Residents**

Updated: 5/17/2021

HERC region data

See data for:

- Residents who have received at least one dose
- Residents who have completed the vaccine series