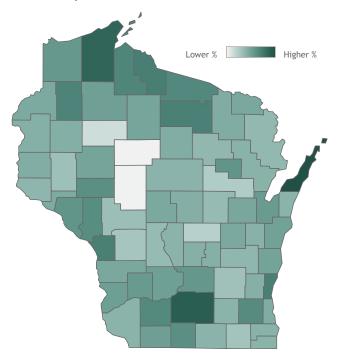

# Percent of Wisconsin residents who have completed the vaccine series by county

#### Click a county to filter data