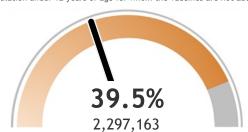

## Percent of Wisconsin residents who have completed the vaccine series

The **orange** represents the population for whom the vaccine is authorized. The **gray** indicates the population under 12 years of age for whom the vaccines are not authorized.