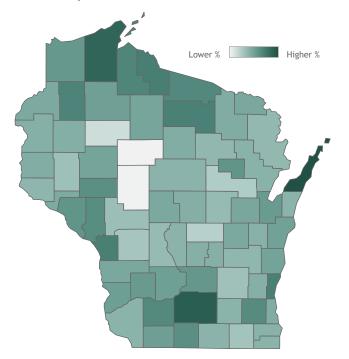

# Percent of Wisconsin residents who have completed the vaccine series by county

#### Click a county to filter data