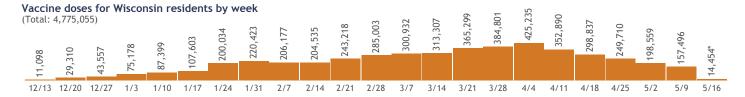

### **COVID-19 Vaccines for Wisconsin Residents**

Updated: 5/17/2021

HERC region data

See data for:

- Residents who have received at least one dose
- Residents who have completed the vaccine series

# Percent of Wisconsin residents who have completed the vaccine series by county

#### Click a county to filter data



## Percent of Wisconsin residents who have completed the vaccine series

The **orange** represents the population for whom the vaccine is authorized. The **gray** indicates the population under 12 years of age for whom the vaccines are not authorized.





#### View more data on racial and ethnic disparities in Wisconsin



\*Current week may be incomplete.