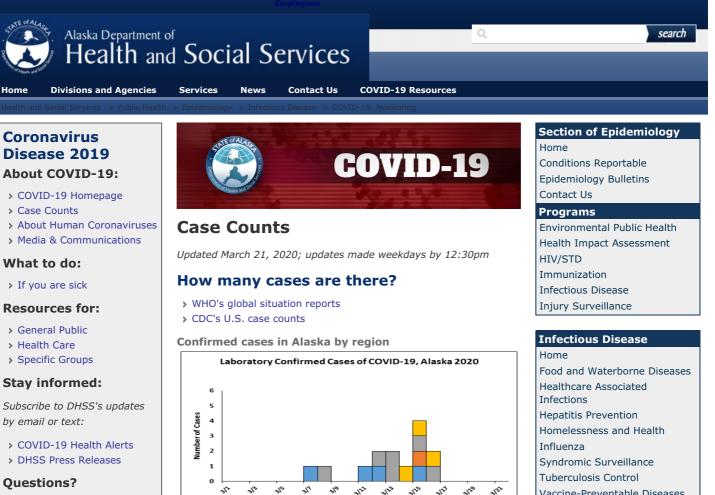

#### State of Alaska

Date of Onset

Southeast

Anchorage Gulf Coast Interior

> Cumulative number of cases hospitalized to date: 0

Vaccine-Preventable Diseases (VPD)

Epi Procedure Manual

#### **Questions?**

Get Connected. Get Answers. For non-clinical questions, call 2-1-1.

| Region     | Travel-Related | Non-Travel | Total |
|------------|----------------|------------|-------|
| Anchorage  | 4              | 0          | 4     |
| Gulf Coast | 1              | 0          | 1     |
| Interior   | 3              | 3          | 6     |
| Mat-Su     | 0              | 0          | 0     |
| Northern   | 0              | 0          | 0     |
| Southeast  | 1              | 2          | 3     |
| Southwest  | 0              | 0          | 0     |
| TOTAL      | 9              | 5          | 14    |

> Region: Economic regions definitions

> Travel-related: Exposure/source of the virus was outside of Alaska.