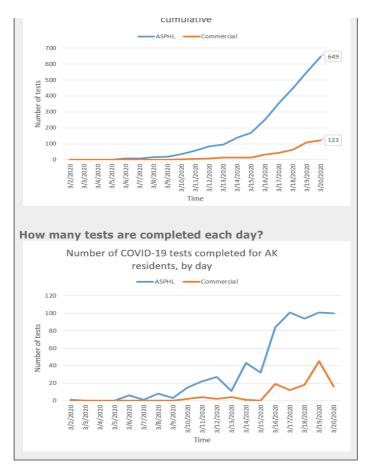

## **COVID-19 tests for Alaska residents**

How many tests were completed in total?