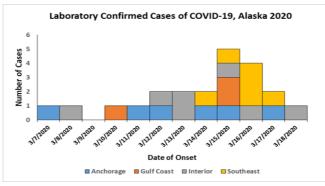

### How many cases are there?

- > WHO's global situation reports
- > CDC's U.S. case counts

Confirmed cases in Alaska by region

> Cumulative number of cases hospitalized to date: 0

| Region     | Travel-Related | Non-Travel | Total |
|------------|----------------|------------|-------|
| Anchorage  | 6              | 0          | 6     |
| Gulf Coast | 2              | 1          | 3     |
| Interior   | 3              | 4          | 7     |
| Mat-Su     | 0              | 0          | 0     |
| Northern   | 0              | 0          | 0     |
| Southeast  | 1              | 5          | 6     |
| Southwest  | 0              | 0          | 0     |
| TOTAL      | 12             | 10         | 22    |

> Region: Economic regions definitions

> Travel-related: Exposure/source of the virus was outside of Alaska.