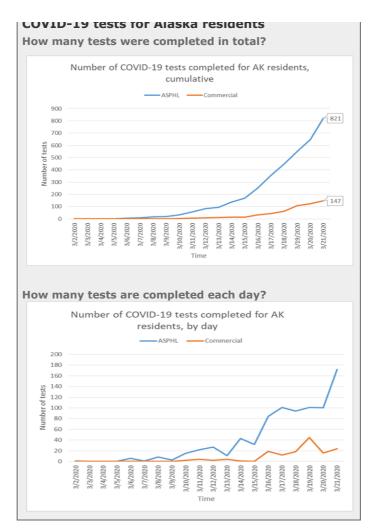

| 0     |
| Southeast  | 1              | 5          | 6     |
| Southwest  | 0              | 0          | 0     |
| TOTAL      | 12             | 10         | 22    |

> Region: Economic regions definitions

> Travel-related: Exposure/source of the virus was outside of Alaska.

# **Epidemiology Bulletins**

Contact Us Programs **Environmental Public Health** Health Impact Assessment HIV/STD Immunization Infectious Disease Injury Surveillance

### **Infectious Disease**

Home Food and Waterborne Diseases Healthcare Associated Infections Hepatitis Prevention Homelessness and Health Influenza Syndromic Surveillance **Tuberculosis Control** Vaccine-Preventable Diseases (VPD) Epi Procedure Manual



Get Connected. Get Answers. For non-clinical questions,

CONTR 40 Looks for Alaska residente



## **CDC Case Counts**

Thank you for your patience while this page loads. Embedded content brought to you through CDC content syndication: COVID-19 Case Counts: CDC Content Syndication