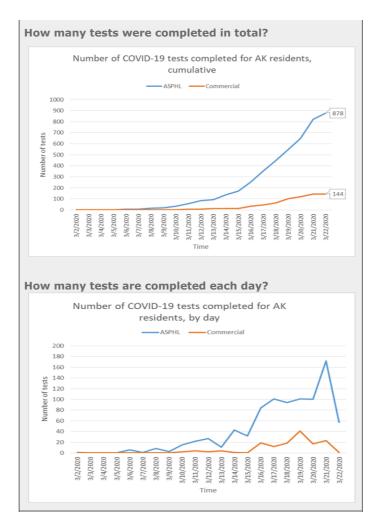

y 5pm and reflect cases reported as of 3pm that day.

| Region     | Travel-Related | Non-Travel | Total |
|------------|----------------|------------|-------|
| Anchorage  | 11             | 6          | 17    |
| Gulf Coast | 2              | 1          | 3     |
| Interior   | 3              | 4          | 7     |
| Mat-Su     | 2              | 0          | 2     |
| Northern   | 0              | 0          | 0     |
| Southeast  | 1              | 6          | 7     |
| Southwest  | 0              | 0          | 0     |
| TOTAL      | 19             | 17         | 36    |

- > Region: Economic regions definitions
- > Travel-related: Exposure/source of the virus was outside of Alaska.
- > Updated March 23, 2020; updates made daily by 5pm and reflect cases reported as of 3pm that day.



## **CDC Case Counts**

Thank you for your patience while this page loads. Embedded content brought to you through CDC content syndication: COVID-19 Case Counts: CDC Content Syndication