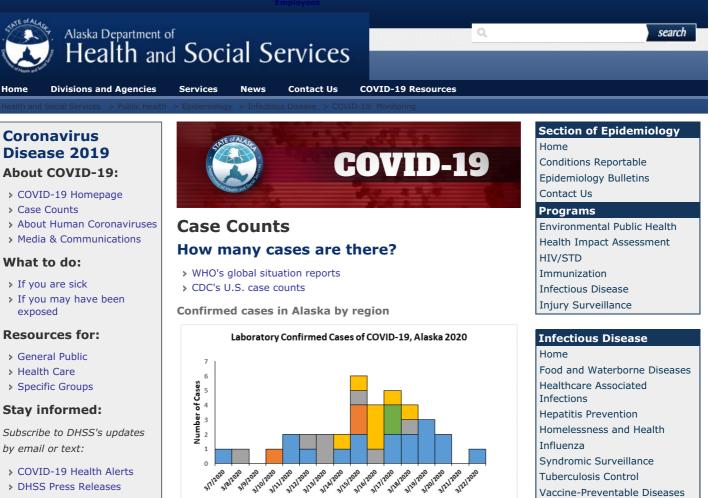

## **Questions?**

Get Connected. Get Answers. For non-clinical questions, call 2-1-1.

- Date of Onset Anchorage Mat-Su Gulf Coast Interior Southeast
- > Cumulative number of cases hospitalized to date: 0
- > Updated March 23, 2020; updates made daily by 5pm and reflect cases reported as of 3pm that day.

| Region     | Travel-Related | Non-Travel | Total |
|------------|----------------|------------|-------|
| Anchorage  | 11             | 6          | 17    |
| Gulf Coast | 2              | 1          | 3     |
| Interior   | 3              | 4          | 7     |
| Mat-Su     | 2              | 0          | 2     |
| Northern   | 0              | 0          | 0     |
| Southeast  | 1              | 6          | 7     |
| Southwest  | 0              | 0          | 0     |
| TOTAL      | 19             | 17         | 36    |

- > Region: Economic regions definitions
- > Travel-related: Exposure/source of the virus was outside of Alaska.
- > Updated March 23, 2020; updates made daily by 5pm and reflect cases reported as of 3pm that day.