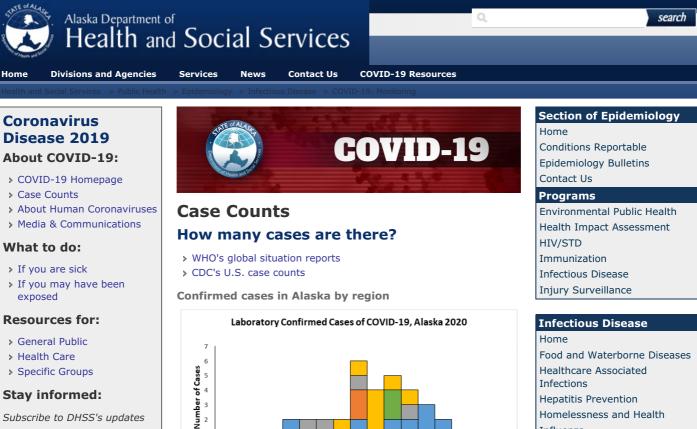

## **Questions?**

Get Connected. Get Answers. For non-clinical questions, call 2-1-1.

Date of Onset Anchorage Mat-Su Gulf Coast Interior Southeast

3115/2020 3/16/2020

3/17/2021

3/14/2025

- > Cumulative number of cases hospitalized to date: 0
- > Updated March 23, 2020; updates made daily by 5pm and reflect cases reported as of 3pm that day.

2

| Region     | Travel-Related | Non-Travel | Total |
|------------|----------------|------------|-------|
| Anchorage  | 11             | 6          | 17    |
| Gulf Coast | 2              | 1          | 3     |
| Seward     | 1              | 0          | 1     |
| Sterling   | 0              | 2          | 2     |
| Soldotna   | 1              | 0          | 1     |
| Interior   | 3              | 4          | 7     |
| Fairbanks  | 3              | 4          | 7     |
| Mat-Su     | 2              | 0          | 2     |
| Palmer     | 2              | 0          | 2     |
| Northern   | 0              | 0          | 0     |
| Southeast  | 1              | 6          | 7     |

> **Region:** Economic regions definitions

- > Travel-related: Exposure/source of the virus was outside of Alaska.
- > **Updated March 23, 2020;** updates made daily by 5pm and reflect cases reported as of 3pm that day.