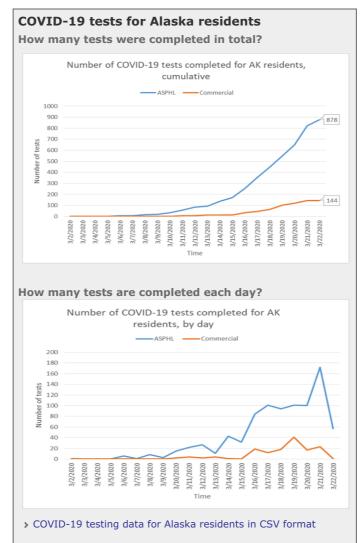

> **Region:** Economic regions definitions

- > Travel-related: Exposure/source of the virus was outside of Alaska.
- > **Updated March 23, 2020;** updates made daily by 5pm and reflect cases reported as of 3pm that day.