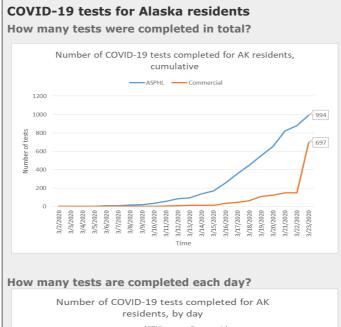

| 0          | 1     |
| Interior   | 3              | 6          | 9     |
| Fairbanks  | 3              | 6          | 9     |
| Mat-Su     | 2              | 0          | 2     |
| Palmer     | 2              | 0          | 2     |
| Northern   | 0              | 0          | 0     |
| Southeast  | 2              | 8          | 10    |

# **Tuberculosis Control** Vaccine-Preventable Diseases (VPD) Epi Procedure Manual

| TOTAL     | 20 | 22 | 42 |
|-----------|----|----|----|
| Southwest | 0  | 0  | 0  |
| Ketchikan | 1  | 7  | 8  |
| Juneau    | 1  | 1  | 2  |

> **Region:** Economic regions definitions

> Travel-related: Exposure/source of the virus was outside of Alaska.

> **Updated March 24, 2020;** updates made daily by 5pm and reflect cases reported as of 3pm that day.





## **CDC Case Counts**

Thank you for your patience while this page loads. Embedded content brought to you through CDC content syndication: COVID-19 Case Counts: CDC Content Syndication



Alaska Pioneer Homes Alaska Psychiatric Institute Behavioral Health Finance & Management Health Care Services Juvenile Justice Office of Children's Services Public Assistance Public Health

Seniors & Disabilities Services

Substance Misuse and Addiction Prevention