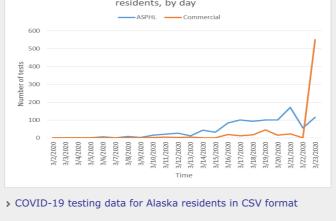

| 0          | 1     |
| Interior   | 3              | 6          | 9     |
| Fairbanks  | 3              | 6          | 9     |
| Mat-Su     | 2              | 0          | 2     |
| Palmer     | 2              | 0          | 2     |
| Northern   | 0              | 0          | 0     |
| Southeast  | 2              | 8          | 10    |

# **Tuberculosis Control** Vaccine-Preventable Diseases (VPD) Epi Procedure Manual

| TOTAL     | 20 | 22 | 42 |
|-----------|----|----|----|
| Southwest | 0  | 0  | 0  |
| Ketchikan | 1  | 7  | 8  |
| Juneau    | 1  | 1  | 2  |

> **Region:** Economic regions definitions

> Travel-related: Exposure/source of the virus was outside of Alaska.

> **Updated March 24, 2020;** updates made daily by 5pm and reflect cases reported as of 3pm that day.





## **CDC Case Counts**

Thank you for your patience while this page loads. Embedded content brought to you through CDC content syndication: COVID-19 Case Counts: CDC Content Syndication



Alaska Pioneer Homes Alaska Psychiatric Institute Behavioral Health Finance & Management Health Care Services Juvenile Justice Office of Children's Services Public Assistance Public Health

Seniors & Disabilities Services

Substance Misuse and Addiction Prevention