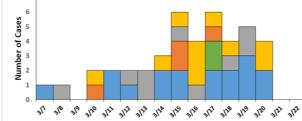

### State of Alaska



- > COVID-19 Health Alerts
- > DHSS Press Releases

#### **Questions?**



Get Connected. Get Answers. For non-clinical questions, call 2-1-1.





#### Date of Symptom Onset

#### Anchorage Mat-Su Gulf Coast Interior Southeast

- > Cumulative number of cases hospitalized to date: 01
- > Cumulative number of deaths to date: 01
- > Updated March 24, 2020; updates made daily by 5pm and reflect cases reported as of 3pm that day.

| Region     | Travel-Related | Non-Travel | Total |
|------------|----------------|------------|-------|
| Anchorage  | 11             | 6          | 17    |
| Gulf Coast | 2              | 2          | 4     |
| Seward     | 1              | 0          | 1     |
| Sterling   | 0              | 2          | 2     |
| Soldotna   | 1              | 0          | 1     |
| Interior   | 3              | 6          | 9     |
| Fairbanks  | 3              | 6          | 9     |
| Mat-Su     | 2              | 0