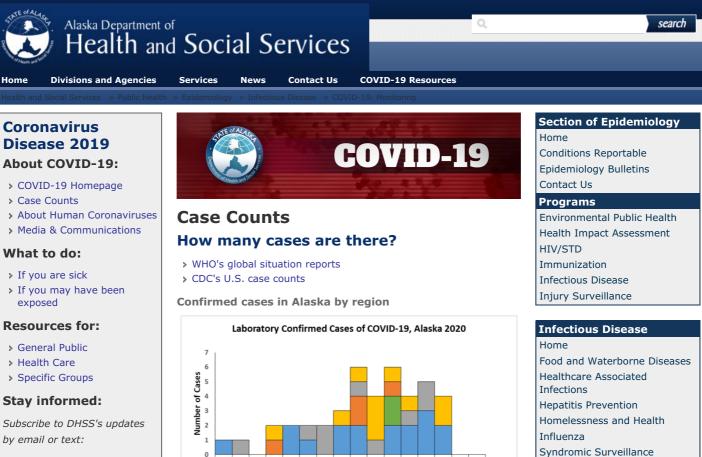

### State of Alaska



- > COVID-19 Health Alerts
- > DHSS Press Releases

#### **Questions?**



Get Connected. Get Answers. For non-clinical questions, call 2-1-1.





#### Date of Symptom Onset

#### Anchorage Mat-Su Gulf Coast Interior Southeast

- > Cumulative number of cases hospitalized to date: 01
- > Cumulative number of deaths to date: 01
- > Updated March 24, 2020; updates made daily by 5pm and reflect cases reported as of 3pm that day.

| Region     | Travel-Related | Non-Travel | Total |
|------------|----------------|------------|-------|
| Anchorage  | 11             | 6          | 17    |
| Gulf Coast | 2              | 2          | 4     |
| Seward     | 1              | 0          | 1     |
| Sterling   | 0              | 2          | 2     |
| Soldotna   | 1              | 0          | 1