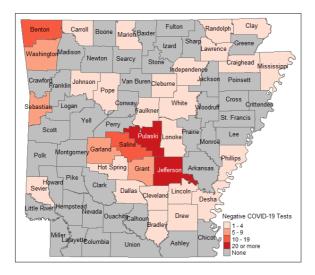

## Negative COVID-19 Test Results from the ADH Public Health Lab

Current as of 3/17/2020.

ADH has activated a call center to answer questions from health care providers and the public about the novel coronavirus. During normal business hours (8:00am – 4:30pm), urgent and non-urgent calls, please call 1-800-803-7847 or email <a href="mailto:ADH.CoronaVirus@arkansas.gov">ADH.CoronaVirus@arkansas.gov</a>. After normal business hours, urgent calls needing immediate response, please call 501-661-2136.