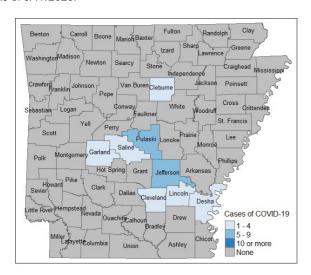

ions for Long-Term Care Facilities

Frequently Asked Questions for Hospitals

Public Health Notice (flyer)

Visitor Screening Toolkit

| Status Update as of March 17, 2020                      |    |
|---------------------------------------------------------|----|
| Confirmed Cases of COVID-19 in Arkansas                 | 22 |
| Arkansas Department of Health Lab positive test results | 18 |
| Commercial lab positive test results                    | 4  |

| Past PUIs with negative test results                    | 197 |
|---------------------------------------------------------|-----|
| Arkansas Department of Health Lab negative test results | 146 |
| Commercial Lab negative test results                    | 51  |

#### **Confirmed Cases of COVID-19 by County**

Current as of 3/17/2020.



## Negative COVID-19 Test Results from the ADH Public Health Lab

Current as of 3/17/2020.



ADH has activated a call center to answer questions from health care providers and the public about the novel coronavirus. During normal business hours (8:00am – 4:30pm), urgent and non-urgent calls, please call 1-800-803-7847 or email <a href="mailto:ADH.CoronaVirus@arkansas.gov">ADH.CoronaVirus@arkansas.gov</a>. After normal business hours, urgent calls needing immediate response, please call 501-661-2136.

## **DISEASES & CONDITIONS**

COVID-19 ▼

COVID-19 Guidance for Dentists

COVID-19 Guidance for Educators

| COVID-19 Guidance for Faith-Based Organizations  COVID-19 Guidance for Getting Tested  COVID-19 Guidance for Healthcare Providers  COVID-19 Guidance for High Risk Individuals  COVID-