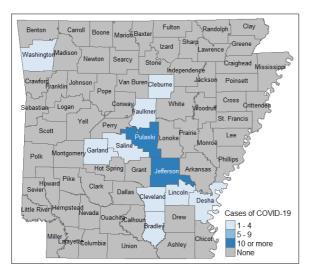

s

Department of Corrections Building Entrance Poster

Frequently Asked Questions

Public Health Notice (flyer)

Visitor Screening Toolkit

| Status Update as of March 18, 2020                      |    |
|---------------------------------------------------------|----|
| Confirmed Cases of COVID-19 in Arkansas                 | 33 |
| Arkansas Department of Health Lab positive test results | 26 |
| Commercial lab positive test results                    | 7  |

| Past PUIs with negative test results                    | 236 |
|---------------------------------------------------------|-----|
| Arkansas Department of Health Lab negative test results | 185 |
| Commercial Lab negative test results                    | 51  |

### Confirmed Cases of COVID-19 by County

Current as of 3/18/2020.



## Negative COVID-19 Test Results from the ADH Public Health Lab

Current as of 3/18/2020.



ADH has activated a call center to answer questions from health care providers and the public about the novel coronavirus. During normal business hours (8:00am – 4:30pm), urgent and non-urgent calls, please call 1-800-803-7847 or email <u>ADH.CoronaVirus@arkansas.gov</u>. After normal business hours, urgent calls needing immediate response, please call 501-661-2136.

#### **DISEASES & CONDITIONS**

COVID-19 ▼ COVID-19 Guidance for Dentists

| COVID 10 Guidanaa fa                                                                                                                                               |                              |
|------------------------------------------------------------