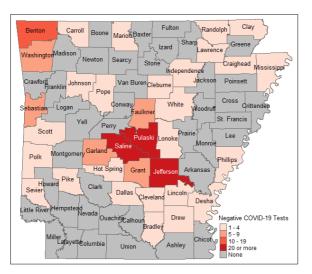

## Negative COVID-19 Test Results from the ADH Public Health Lab

Current as of 3/18/2020.

ADH has activated a call center to answer questions from health care providers and the public about the novel coronavirus. During normal business hours (8:00am – 4:30pm), urgent and non-urgent calls, please call 1-800-803-7847 or email <u>ADH.CoronaVirus@arkansas.gov</u>. After normal business hours, urgent calls needing immediate response, please call 501-661-2136.