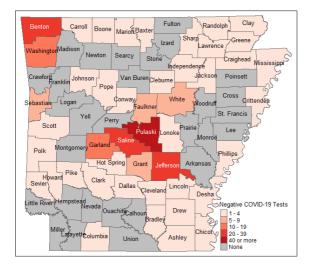

## **Negative COVID-19 Test Results by County**

Current as of 3/18/2020, 7:34pm.

ADH has activated a call center to answer questions from health care providers and the public about the novel coronavirus. During normal business hours (8:00am – 4:30pm), urgent and non-urgent calls, please call 1-800-803-7847 or email <a href="mailto:ADH.CoronaVirus@arkansas.gov">ADH.CoronaVirus@arkansas.gov</a>. After normal business hours, urgent calls needing immediate response, please call 501-661-2136.