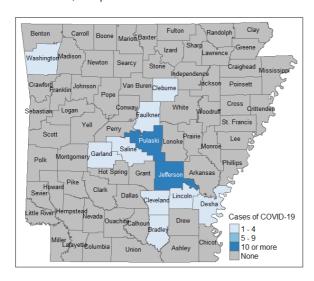

ilding Entrance Poster

Frequently Asked Questions

Public Health Notice (flyer)

Visitor Screening Toolkit

# Status Update as of March 18, 2020, 7:34pm

| Confirmed Cases of COVID-19 in Arkansas                 | 37 |
|---------------------------------------------------------|----|
| Arkansas Department of Health Lab positive test results | 30 |
| Commercial lab positive test results                    | 7  |

## Persons Under Investigation (PUI)

| Past PUIs with negative test results                    | 284 |
|---------------------------------------------------------|-----|
| Arkansas Department of Health Lab negative test results | 197 |
| Commercial Lab negative test results                    | 87  |

### **Confirmed Cases of COVID-19 by County**

Current as of 3/18/2020, 7:34pm.



## **Negative COVID-19 Test Results by County**

Current as of 3/18/2020, 7:34pm.



ADH has activated a call center to answer questions from health care providers and the public about the novel coronavirus. During normal business hours (8:00am – 4:30pm), urgent and non-urgent calls, please call 1-800-803-7847 or email <a href="mailto:ADH.CoronaVirus@arkansas.gov">ADH.CoronaVirus@arkansas.gov</a>. After normal business hours, urgent calls needing immediate response, please call 501-661-2136.

## **DISEASES & CONDITIONS**

### COVID-19 ▼

COVID-19 Guidance for Dentists

COVID-19 Guidance for Educators

| 00\UD 40.0 \L ( EM0                             |  |
|-------------------------------------------------|--|
| COVID-19 Guidance for EMS                       |  |
| COVID-19 Guidance for