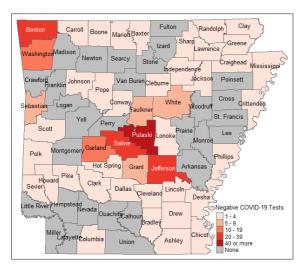

## Negative COVID-19 Test Results by County

Current as of 3/18/2020, 7:34pm.

ADH has activated a call center to answer questions from health care providers and the public about the novel coronavirus. During normal business hours (8:00am – 4:30pm), urgent and non-urgent calls, please call 1-800-803-7847 or email <u>ADH.CoronaVirus@arkansas.gov</u>. After normal business hours and weekend calls, needing immediate response, please call 1-800-554-5738.