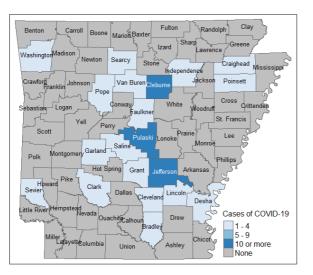

of Corrections Building Entrance Poster

Frequently Asked Questions

Public Health Notice (flyer)

Visitor Screening Toolkit

| Status Update as of March 19, 2020, 2:31pm              |    |
|---------------------------------------------------------|----|
| Confirmed Cases of COVID-19 in Arkansas                 | 62 |
| Arkansas Department of Health Lab positive test results | 49 |
| Commercial lab positive test results                    | 13 |

MENU

| Past PUIs with negative test results                    | 351 |
|---------------------------------------------------------|-----|
| Arkansas Department of Health Lab negative test results | 247 |
| Commercial Lab negative test results                    | 104 |

### Confirmed Cases of COVID-19 by County

Current as of 3/19/2020, 2:31pm.



### Negative COVID-19 Test Results by County

Current as of 3/18/2020, 7:34pm.



ADH has activated a call center to answer questions from health care providers and the public about the novel coronavirus. During normal business hours (8:00am – 4:30pm), urgent and non-urgent calls, please call 1-800-803-7847 or email <u>ADH.CoronaVirus@arkansas.gov</u>. After normal business hours and weekend calls, needing immediate response, please call 1-800-554-5738.

### **DISEASES & CONDITIONS**

### COVID-19 -

COVID-19 Guidance for Dentists

COVID-19 Guidance for Educators

| COVID-19 Guidance for Employers                                                                                                                                                       |
|----------------------------------------