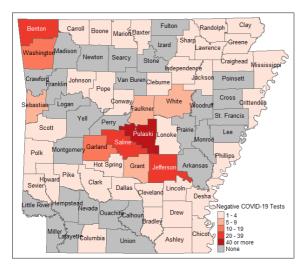

### Negative COVID-19 Test Results by County

Current as of 3/18/2020, 7:34pm.

ADH has activated a call center to answer questions from health care providers and the public about the novel coronavirus. During normal business hours (8:00am – 4:30pm), urgent and non-urgent calls, please call 1-800-803-7847 or email <u>ADH.CoronaVirus@arkansas.gov</u>. After normal business hours and weekend calls, needing immediate response, please call 1-800-554-5738.