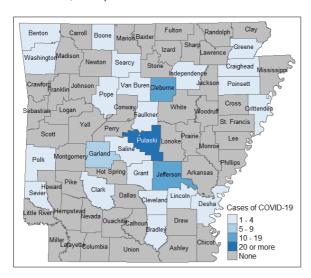

--------------------------------------------|-----|-----|
| Commercial lab positive test results                                                          | 38  | }   |
| Persons Under Investigation (PUI)                                                             |     | 203 |
| Persons being monitored by ADH with daily check-in and guidance because of an identified risk |     | 548 |
| Past PUIs with negative test results                                                          | 351 |     |
| Arkansas Department of Health Lab negative test results                                       | 247 |     |
| Commercial Lab negative test results                                                          | 104 |     |

## **Confirmed Cases of COVID-19 by County**

Current as of 3/20/2020, 12:46pm.



# **Negative COVID-19 Test Results by County**

Current as of 3/19/2020, 9:13pm.

## Number of Negative COVID-19 Specimens



ADH has activated a call center to answer questions from health care providers and the public about the novel coronavirus. During normal business hours (8:00am – 4:30pm), urgent and non-urgent calls, please call 1-800-803-7847 or email <a href="mailto:ADH.CoronaVirus@arkansas.gov">ADH.CoronaVirus@arkansas.gov</a>. After normal business hours and weekend calls, needing immediate response, please call 1-800-554-5738.

#### **DISEASES & CONDITIONS**

#### COVID-19 ▼

COVID-19 Guidance for Dentists

COVID-19 Guidance for Educators

COVID-19 Guidance for Employers

COVID-19 Guidance for EMS

COVID-19 Guidance for Faith-Based Organizations

COVID-19 Guidance for Getting