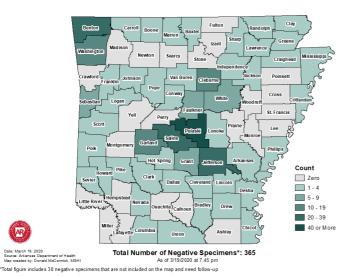

# **Negative COVID-19 Test Results by County**

Current as of 3/19/2020, 9:13pm.

## Number of Negative COVID-19 Specimens

ADH has activated a call center to answer questions from health care providers and the public about the novel coronavirus. During normal business hours (8:00am – 4:30pm), urgent and non-urgent calls, please call 1-800-803-7847 or email <a href="mailto:ADH.CoronaVirus@arkansas.gov">ADH.CoronaVirus@arkansas.gov</a>. After normal business hours and weekend calls, needing immediate response, please call 1-800-554-5738.