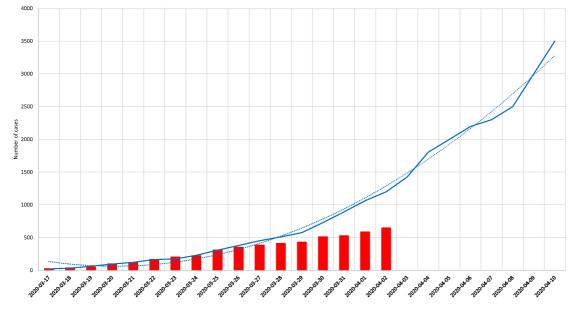

5 - 19

20 - 74

75 - 150

1 - 4

Projected vs. Actual Number of COVID-19 Infections in Arkansas

Pike

"At the creation of this map, 9 specimens did not have a county associated with the test and requires further follow-up
"Counties with values of less than 5 are masked to maintain patient privacy laws under HIPAA

Total Number of Positive Specimens\*: 643

As of 4/2/2020 at 12:07 pm

vev ad a

ADH has activated a call center to answer questions from health care providers and the public about the novel coronavirus. During normal business hours (8:00am – 4:30pm), urgent and non-urgent calls, please call 1-800-803-7847 or email ADH.CoronaVirus@arkansas.gov. After normal business hours and weekend calls, needing immediate response, please call 1-800-554-5738.