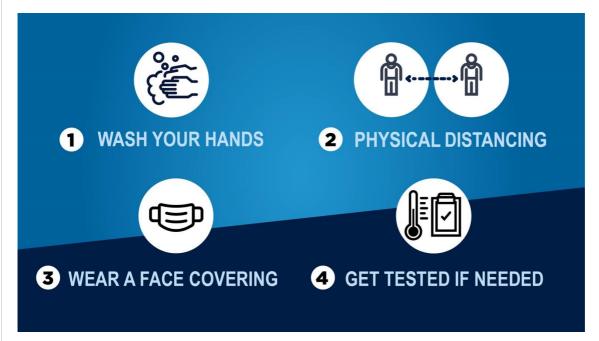

#### To protect yourself and others, the ADH recommends:

- Wash your hands often with soap and water for at least 20 seconds. Use hand sanitizer when soap and water are not available.
- Practice physical distancing. Avoid close contact with others, especially those who are sick, by keeping at least 6 feet between you and others.
- If you think you have been exposed to COVID-19 or develop a fever, cough, or shortness of breath, seek testing. <u>Testing is available</u> in many locations, including ADH Local Health Units.
- Wear a cloth mask when in public and unable to maintain a 6-foot distance from others. Click <u>here</u> to read the CDC's recommendations. The ADH offers <u>this do-it-yourself cloth mask design</u>.