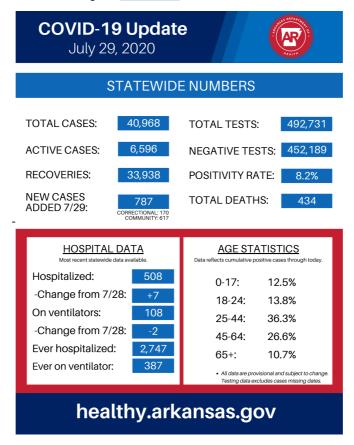

# **COVID-19 Numbers**

Updated as of 7/29/2020, 1:40 p.m.

\*these data are provisional and subject to change. Updates are made once a day.

Confirmed Cases of COVID-19 in Arkansas

40.968

## Charts

- COVID-19 Active Cases and Hospitalizations as of July 28, 2020
- COVID-19 Testing Data as of July 28, 2020

ADH has activated a call center to answer questions from health care providers and the public about the novel coronavirus. During normal business hours (8:00am – 4:30pm), urgent and non-urgent calls, please call 1-800-803-7847 or email us.