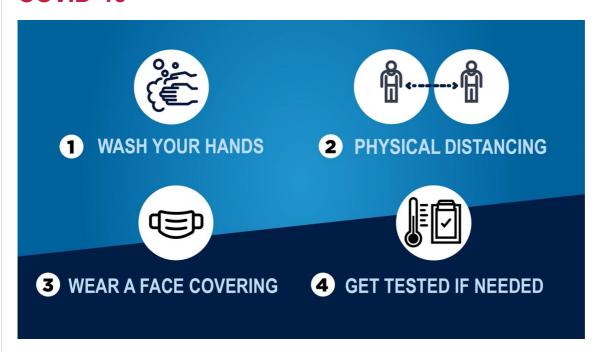

## To protect yourself and others, the ADH recommends:

- Wash your hands often with soap and water for at least 20 seconds. Use hand sanitizer when soap and water are not available.
- Practice physical distancing. Avoid close contact with others, especially those who are sick, by keeping at least 6 feet between you and others.
- If you think you have been exposed to COVID-19 or develop a fever, cough, or shortness of breath, seek testing. <u>Testing is available in many locations</u>, including ADH Local Health Units.
- Wear a face covering when you are exposed to non-household members and physical distancing cannot be assured. Click <a href="here-to">here-to</a> read the requirements.