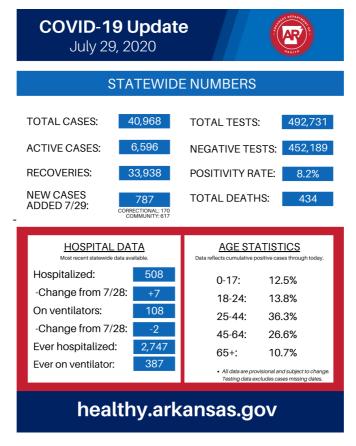

## **COVID-19 Numbers**

Updated as of 7/30/2020, 1:40 p.m.

\*these data are provisional and subject to change. Updates are made once a day.

Confirmed Cases of COVID-19 in Arkansas