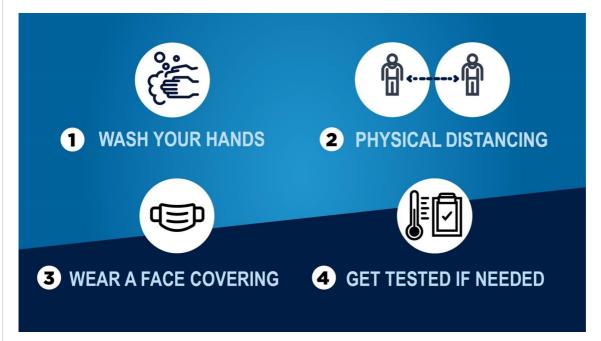

#### To protect yourself and others, the ADH recommends:

- Wash your hands often with soap and water for at least 20 seconds. Use hand sanitizer when soap and water are not available.
- Practice physical distancing. Avoid close contact with others, especially those who are sick, by keeping at least 6 feet between you and others.
- If you think you have been exposed to COVID-19 or develop a fever, cough, or shortness of breath, seek testing. <u>Testing is available</u> in many locations, including ADH Local Health Units.
- Wear a face covering when you are exposed to non-household members and physical distancing cannot be assured. Click here to read the requirements.