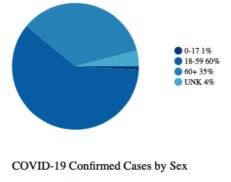

ost current numbers available, the updates are done at NOON and 7:00 pm every day.

*These data represent confirmed cases of COVID-19 reported to the Georgia Department of Public Health as of 12:00pm 03/25/2020. A confirmed case is defined as a person who has tested positive for 2019 novel coronavirus.* 



| Confirmed cases and deaths in Georgia. |              |  |
|----------------------------------------|--------------|--|
| COVID-19<br>Confirmed<br>Cases:        | Total        |  |
| No. Cases<br>(%):                      | 1247 (100%)  |  |
| COVID-19<br>Confirmed<br>Cases:        | Hospitalized |  |
| No. Cases<br>(%):                      | 394(31.6%)   |  |
| COVID-19<br>Confirmed<br>Cases:        | Deaths       |  |
| No. Cases<br>(%):                      | 40 (3.21%)   |  |







| COVID 10 Testing by Lab         |                |  |
|---------------------------------|----------------|--|
| COVID-19 Testing by Lab         |                |  |
| Lab:                            | Commercial Lab |  |
| Number of<br>Positive<br>Tests: | 1041           |  |
| Total<br>Tests:                 | 4697           |  |
| Lab:                            | GPHL           |  |
| Number of<br>Positive<br>Tests: | 206            |  |
| Total<br>Tests:                 | 1482           |  |

|         | Confirmed<br>y County |
|---------|-----------------------|
| County: | Fulton                |
| Cases:  | 198                   |
| County: | Dekalb                |
| Cases:  | 116                   |
| County: | Dougherty             |
| Cases:  | 109                   |
| C