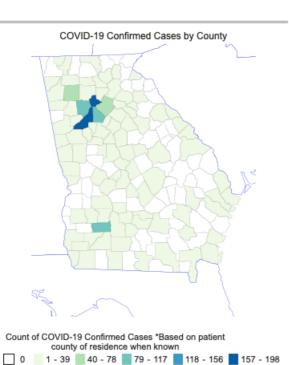

|         | Confirmed<br>y County |
|---------|-----------------------|
| County: | Fulton                |
| Cases:  | 198                   |
| County: | Dekalb                |
| Cases:  | 116                   |
| County: | Dougherty             |
| Cases:  | 109                   |
| County: | Cobb                  |
| Cases:  | 101                   |
| County: | Bartow                |
| Cases:  | 78                    |
| County: | Gwinnett              |
| Cases:  | 48                    |
| County: | Cherokee              |
| Cases:  | 31                    |
| County: | Carroll               |
| Cases:  | 27                    |
| County: | Lee                   |
| Cases:  | 25                    |
| County: | Clayton               |
| Cases:  | 22                    |
| County: | Clarke                |
| Cases:  | 19                    |
| County: | Hall                  |
| Cases:  | 19                    |
| County: | Douglas               |
| Cases:  | 17                    |
| County: | Floyd                 |
| Cases:  | 14                    |
| County: | Fayette               |
| Cases:  | 12                    |
| County: | Henry                 |
| Cases:  | 12                    |
| County: | Lowndes               |
| Cases:  | 11                    |
| County: | Coweta                |
| Cases:  | 10                    |
| County: | Richmond              |
| Cases:  | 10                    |
| County: | Forsyth               |
| Cases:  | 9                     |
| County: | Rockdale              |
| Cases:  | 9                     |
| County: | Gordon                |

| Cases:            | 8             |
|-------------------|---------------|
| County:           | Polk          |
| Cases:            | 8             |
| County:           | Chatham       |
| Cases:            | 7             |
|                   |               |
|                   | Newton        |
| Cases:            |               |
| County:           |               |
| Cases:            | 6             |
| County:           | Columbia      |
| Cases:            | 6             |
| County:           | Laurens       |
| Cases:            |               |
|                   | Paulding      |
| County:<br>Cases: | -             |
|                   |               |
| -                 | Spalding      |
| Cases:            | 6             |
| County:           | Troup         |
| Cases:            | 6             |
| County:           | Early         |
| Cases:            | 5             |
| County:           | Glynn         |
| Cases:            |               |
|                   |               |
| -                 | Houston       |
| Cases:            |               |
|                   | Oconee        |
| Cases:            | 5             |
| County:           | Sumter        |
| Cases:            | 5             |
| County:           | Tift          |
| Cases:            | 5             |
|                   | Mitchell      |
|                   | Mitchell<br>4 |
| Cases:            |               |
| County:           |               |
| Cases:            | 4             |
| County:           | Pickens       |
| Cases:            | 4             |
| County:           | Whitfield     |
| Cases:            |               |
| County:           |               |
| County:<br>Cases: | Baker<br>3    |
|                   |               |
| County:           |               |
| Cases:            | 3             |
| County:           | Effingham     |
| Cases:            | 3             |
| County:           | Lamar         |
| Cases:            | 3             |
|                   |               |

| County:           | Lumpkin       |
|-------------------|---------------|
| Cases:            | 3             |
| County:           | Monroe        |
| Cases:            | 3             |
| County:           | Muscogee      |
| Cases:            | 3             |
| County:           | Terrell       |
| Cases:            | 3             |
| County:           | Worth         |
| Cases:            | 3             |
| County:           | Baldwin       |
| Cases:            | 2             |
| County:           | Barrow        |
| Cases:            | 2             |
| County:           | Bryan         |
| Cases:            | 2             |
| County:           | Butts         |
| Cases:            | 2             |
| County:           | Coffee        |
| Cases:            | 2             |
| County:           | Greene        |
| Cases:            | 2             |
| County:           | Irwin         |
| Cases:            | 2             |
| County:           | Jasper        |
| Cases:            | 2             |
| County:           | Miller        |
| Cases:            | 2             |
| County:           | Seminole      |
| Cases:            | 2             |
| County:           | Twiggs        |
| Cases:            | 2             |
| County:           | Washington    |
| Cases:            | 2             |
| County:           | Appling       |
| Cases:            | 1             |
| County:           | Ben Hill      |
| Cases:            | 1             |
| County:           | Burke         |
| Cases:            | 1             |
| County:           | Camden        |
| Cases:            | 1             |
| County:           | Catoosa       |
| Cases:            | 1<br>Oberthur |
| County:<br>Cases: | Charlton<br>1 |
| Cases:            |               |

~ ..

| County:           | Chattooga     |
|-------------------|---------------|
| Cases:            | 1             |
| County:           | Clinch        |
| Cases:            | 1             |
| County:           | Colquitt      |
| Cases:            | 1             |
| County:           | Dawson        |
| Cases:            | 1             |
| County:           | Decatur       |
| Cases:            | 1             |
| County:           | Dodge         |
| Cases:            | 1             |
| County:<br>Cases: | Fannin<br>1   |
| Cases.<br>County: |               |
| County.<br>Cases: | Harris<br>1   |
| County:           | Heard         |
| Cases:            | 1             |
| County:           | Jackson       |
| Cases:            | 1             |
| County:           | Jones         |
| Cases:            | 1             |
| County:           | Liberty       |
| Cases:            | 1             |
| County:           | Lincoln       |
| Cases:            | 1             |
| County:<br>Cases: | Macon<br>1    |
|                   |               |
| County:<br>Cases: | Madison<br>1  |
| County:           | Meriwether    |
| Cases:            | 1             |
| County:           | Morgan        |
| Cases:            | 1             |
| County:           | Pierce        |
| Cases:            | 1             |
| County:           | Pulaski       |
| Cases:            | 1             |
| County:           | Randolph      |
| Cases:            | 1             |
| County:<br>Cases: | Stephens<br>1 |
| Cases.<br>County: | Tattnall      |
| County:<br>Cases: | 1             |
| County:           | Taylor        |
| Cases:            | 1             |
| County:           | Thomas        |
| 2                 |               |

| Cases:  | 1       |
|---------|---------|
| County: | Turner  |
| Cases:  | 1       |
| County: | Walton  |
| Cases:  | 1       |
| County: | White   |
| Cases:  | 1       |
| County: | Wilkes  |
| Cases:  | 1       |
| County: | Unknown |
| Cases:  | 153     |

\*Based on patient county of residence when known

Report generated on: 03/25/2020 11:41:14