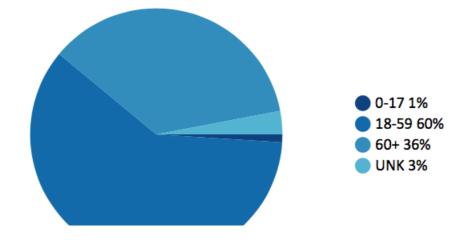

m 03/25/2020. A confirmed case is defined as a person who has tested positive for 2019 novel coronavirus.* 





Count of COVID-19 Confirmed Cases \*Based on patient county of residence when known 0 1 - 41 42 - 82 83 - 123 124 - 164 165 - 204

| Confirmed cases and deaths in Georgia. |              |  |  |
|----------------------------------------|--------------|--|--|
| COVID-19<br>Confirmed<br>Cases:        | Total        |  |  |
| No. Cases<br>(%):                      | 1247 (100%)  |  |  |
| COVID-19<br>Confirmed<br>Cases:        | Hospitalized |  |  |
| No. Cases<br>(%):                      | 394(31.6%)   |  |  |
| COVID-19<br>Confirmed<br>Cases:        | Deaths       |  |  |
| No. Cases<br>(%):                      | 40 (3.21%)   |  |  |

### COVID-19 Confirmed Cases by Age Group





### COVID-19 Confirmed Cases by Sex



COVID-19 Testing by Lab

| Lab:                            | Commercial Lab |
|---------------------------------|----------------|
| Number of<br>Positive<br>Tests: | 1041           |
| Total<br>Tests:                 | 4697           |
| Lab:                            | GPHL           |
| Number of<br>Positive<br>Tests: | 206            |
| Total<br>Tests:                 | 1482           |

#### COVID-19 Confirmed Cases by County County: Fulton Cases: 198 County: Dekalb Cases: 116 Dougherty County: Cases: 109 Cobb County: Cases: 101 County: Bartow Cases: 78 Gwinnett County: Cases: 48 County: Cherokee

31

Cases:

| County:<br>Cases: | Carroll<br>27  |
|-------------------|----------------|
| County:           | Lee            |
| Cases: