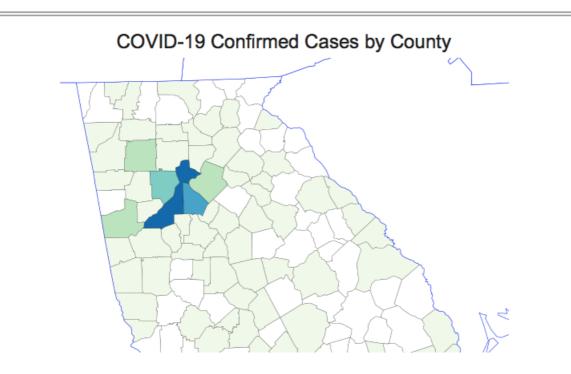

Count of COVID-19 Confirmed Cases \*Based on patient county of residence when known 0 1 - 41 42 - 82 83 - 123 124 - 164 165 - 204

| Confirmed cases and deaths in Georgia. |              |  |  |
|----------------------------------------|--------------|--|--|
| COVID-19<br>Confirmed<br>Cases:        | Total        |  |  |
| No. Cases<br>(%):                      | 1247 (100%)  |  |  |
| COVID-19<br>Confirmed<br>Cases:        | Hospitalized |  |  |
| No. Cases<br>(%):                      | 394(31.6%)   |  |  |
| COVID-19<br>Confirmed<br>Cases:        | Deaths       |  |  |
| No. Cases<br>(%):                      | 40 (3.21%)   |  |  |

#### COVID-19 Confirmed Cases by County County: Fulton Cases: 198 County: Dekalb Cases: 116 Dougherty County: Cases: 109 Cobb County: Cases: 101 County: Bartow Cases: 78 Gwinnett County: Cases: 48 County: Cherokee

31

Cases:

| County:<br>Cases: | Carroll<br>27  |
|-------------------|----------------|
| County:           | Lee            |
| Cases:            | 25             |
| County:           | Clayton        |
| Cases:            | 22             |
| County:           | Clarke         |
| Cases:            | 19             |
| County:           | Hall           |
| Cases:            | 19             |
| County:           | Douglas        |
| Cases:            | 17<br>Elevel   |
| County:<br>Cases: | Floyd<br>14    |
| County:           | Fayette        |
| Cases:            | 12             |
| County:           | Henry          |
| Cases:            | 12             |
| County:           | Lowndes        |
| Cases:            | 11             |
| County:           | Coweta         |
| Cases:            | 10             |
| County:           | Richmond       |
| Cases:            | 10             |
| County:<br>Cases: | Forsyth<br>9   |
|                   | 9<br>Rockdale  |
| County:<br>Cases: | 9              |
| County:           | Gordon         |
| Cases:            | 8              |
| County:           | Polk           |
| Cases:            | 8              |
| County:           | Chatham        |
| Cases:            | 7              |
| County:           | Newton         |
| Cases:            | 7              |
| County:           | Bibb           |
| Cases:            | 6<br>Octomotio |
| County:<br>Cases: | Columbia<br>6  |
| County:           | Laurens        |
| Cases:            | 6              |
| County:           | Paulding       |
| Cases:            | 6              |
| County:           | Spalding       |
| Cases:            | 6              |
| County            | Troup          |

| oounty.           | noup        |
|-------------------|-------------|
| Cases:            | 6           |
| County:           | Early       |
| Cases:            | 5           |
| County:           | Glynn       |
| Cases:            | 5           |
| County:           | Houston     |
| Cases:            | 5           |
|                   |             |
| County:           | Oconee      |
| Cases:            | 5           |
| County:           | Sumter      |
| Cases:            | 5           |
| County:           | Tift        |
| Cases:            | 5           |
| County:           | Mitchell    |
| Cases:            | 4           |
|                   |             |
| County:           | Peach       |
| Cases:            | 4           |
| County:           | Pickens     |
| Cases:            | 4           |
| County:           | Whitfield   |
| Cases:            | 4           |
| County:           | Baker       |
| Cases:            | 3           |
|                   |             |
| County:<br>Cases: | Crisp<br>3  |
|                   |             |
|                   | Effingham   |
| Cases:            | 3           |
| County:           | Lamar       |
| Cases:            | 3           |
| County:           | Lumpkin     |
| Cases:            | 3           |
| County:           | Monroe      |
| Cases:            | 3           |
|                   |             |
| County:           | Muscogee    |
| Cases:            | 3           |
| County:           | Terrell     |
| Cases:            | 3           |
| County:           | Worth       |
| Cases:            | 3           |
| County:           | Baldwin     |
| Cases:            | 2           |
| County:           | Barrow      |
| County:<br>Cases: | Barrow<br>2 |
|                   |             |
| County:           | Bryan       |
| Cases:            | 2           |
| County:           | Butts       |
| ^                 | ^           |
|                   |             |

| Cases:  | 2          |
|---------|------------|
| County: | Coffee     |
| Cases:  | 2          |
| County: | Greene     |
| Cases:  | 2          |
| County: | Irwin      |
| Cases:  | 2          |
| County: | Jasper     |
| Cases:  | 2          |
| County: | Miller     |
| Cases:  | 2          |
| County: | Seminole   |
| Cases:  | 2          |
| County: | Twiggs     |
| Cases:  | 2          |
| County: | Washington |
| Cases:  | 2          |
| County: | Appling    |
| Cases:  | 1          |
| County: | Ben Hill   |
| Cases:  | 1          |
| County: | Burke      |
| Cases:  | 1          |
| County: | Camden     |
| Cases:  | 1          |
| County: | Catoosa    |
| Cases:  | 1          |
| County: | Charlton   |
| Cases:  | 1          |
| County: | Chattooga  |
| Cases:  | 1          |
| County: | Clinch     |
| Cases:  | 1          |
| County: |            |
| Cases:  | 1          |
| County: | Dawson     |
| Cases:  | 1          |
|         | Decatur    |
| Cases:  | 1          |
| County: |            |
| Cases:  | 1          |
|         | Fannin     |
| Cases:  | 1          |
| County: |            |
| Cases:  | 1          |
| County: | Heard      |
| Cases:  | 1          |

| County:                                                     | Jackson                                                 |
|-------------------------------------------------------------|---------------------------------------------------------|
| Cases:                                                      | 1                                                       |
| County:                                                     | Jones                                                   |
| Cases:                                                      | 1                                                       |
| County:                                                     | Liberty                                                 |
| Cases:                                                      | 1                                                       |
| County:                                                     | Lincoln                                                 |
| Cases:                                                      | 1                                                       |
| County:                                                     | Macon                                                   |
| Cases:                                                      | 1                                                       |
| County:                                                     | Madison                                                 |
| Cases:                                                      | 1                                                       |
| County:                                                     | Meriwether                                              |
| Cases:                                                      | 1                                                       |
| County:                                                     | Morgan                                                  |
| Cases:                                                      | 1                                                       |
| County:                                                     | Pierce                                                  |
| Cases:                                                      | 1                                                       |
| County:                                                     | Pulaski                                                 |
| Cases:                                                      | 1                                                       |
| County:                                                     | Randolph                                                |
| Cases:                                                      | 1                                                       |
| County:                                                     | Stephens                                                |
| Cases:                                                      | 1                                                       |
| County:                                                     | Tattnall                                                |
| Cases:                                                      | 1                                                       |
| County:                                                     | Taylor                                                  |
| Cases:                                                      | 1                                                       |
| County:                                                     | Thomas                                                  |
| Cases:                                                      |                                                         |
| County:                                                     | 1                                                       |
|                                                             | 1<br>Turner                                             |
| Cases:                                                      |                                                         |
| Cases:<br>County:                                           | Turner                                                  |
|                                                             | Turner<br>1                                             |
| County:                                                     | Turner<br>1<br>Walton                                   |
| County:<br>Cases:                                           | Turner<br>1<br>Walton<br>1                              |
| County:<br>Cases:<br>County:                                | Turner<br>1<br>Walton<br>1<br>White                     |
| County:<br>Cases:<br>County:<br>Cases:                      | Turner<br>1<br>Walton<br>1<br>White<br>1                |
| County:<br>Cases:<br>County:<br>Cases:<br>County:           | Turner<br>1<br>Walton<br>1<br>White<br>1<br>Wilkes      |
| County:<br>Cases:<br>County:<br>Cases:<br>County:<br>Cases: | Turner<br>1<br>Walton<br>1<br>White<br>1<br>Wilkes<br>1 |