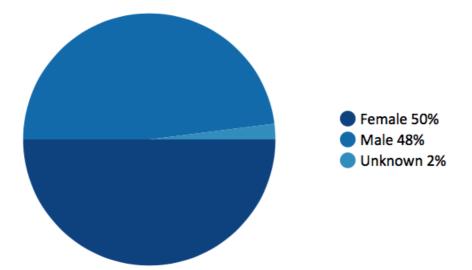

### COVID-19 Confirmed Cases by Sex

COVID-19 Testing by Lab

| Lab:                            | Commercial Lab |
|---------------------------------|----------------|
| Number of<br>Positive<br>Tests: | 1041           |
| Total<br>Tests:                 | 4697           |
| Lab:                            | GPHL           |
| Number of<br>Positive<br>Tests: | 206            |
| Total<br>Tests:                 | 1482           |