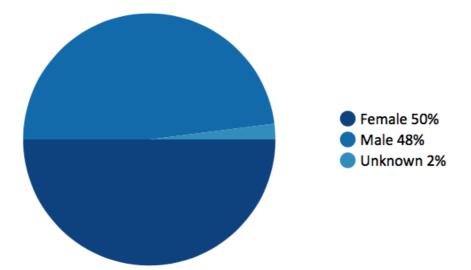

### COVID-19 Confirmed Cases by Sex

COVID-19 Testing by Lab

Commercial Lab Lab: Number of 1172 Positive Tests: Total 4697 Tests: GPHL Lab: Number of 215 Positive Tests: 1482 Total Tests: