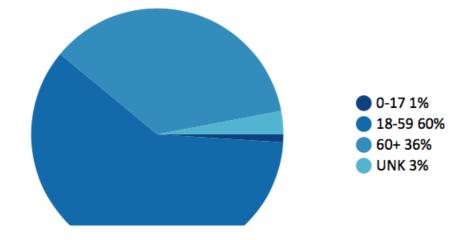

m 03/25/2020. A confirmed case is defined as a person who has tested positive for 2019 novel coronavirus.* 





Count of COVID-19 Confirmed Cases \*Based on patient county of residence when known 0 1 - 41 42 - 82 83 - 123 124 - 164 165 - 204

|                                 | d cases and<br>n Georgia. |
|---------------------------------|---------------------------|
| COVID-19<br>Confirmed<br>Cases: | U U                       |
| No. Cases<br>(%):               | 1387 (100%)               |
| COVID-19<br>Confirmed<br>Cases: | Hospitalized              |
| No. Cases<br>(%):               | 438(31.58%)               |
| COVID-19<br>Confirmed<br>Cases: | Deaths                    |
| No. Cases<br>(%):               | 47 (3.39%)                |

### COVID-19 Confirmed Cases by Age Group





### COVID-19 Confirmed Cases by Sex



COVID-19 Testing by Lab

Commercial Lab Lab: Number of 1172 Positive Tests: Total 4697 Tests: GPHL Lab: Number of 215 Positive Tests: 1482 Total Tests:

#### COVID-19 Confirmed Cases by County County: Fulton Cases: 204 County: Dekalb Cases: 125 County: Dougherty Cases: 123 County: Cobb Cases: 109 Bartow County: Cases: 82 Gwinnett County: Cases: 69 County: Carroll

50

Cases:

| •                 | <b>e</b>       |
|-------------------|----------------|
| County:<br>Cases: | Cherokee<br>36 |
| County:           | Clayton        |
| Cases:            | 29             |
| County:           | Lee            |
| Cases:            | 25             |
| County:           | Clarke         |
| Cases:            | 21             |
| County:           | Henry