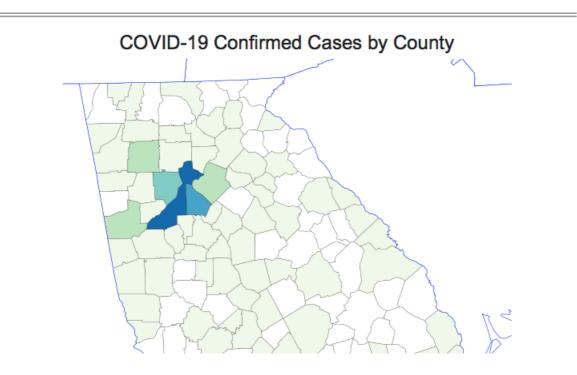

Count of COVID-19 Confirmed Cases \*Based on patient county of residence when known 0 1 - 41 42 - 82 83 - 123 124 - 164 165 - 204

|                                 | d cases and<br>n Georgia. |
|---------------------------------|---------------------------|
| COVID-19<br>Confirmed<br>Cases: | U U                       |
| No. Cases<br>(%):               | 1387 (100%)               |
| COVID-19<br>Confirmed<br>Cases: | Hospitalized              |
| No. Cases<br>(%):               | 438(31.58%)               |
| COVID-19<br>Confirmed<br>Cases: | Deaths                    |
| No. Cases<br>(%):               | 47 (3.39%)                |

#### COVID-19 Confirmed Cases by County County: Fulton Cases: 204 County: Dekalb Cases: 125 County: Dougherty Cases: 123 County: Cobb Cases: 109 Bartow County: Cases: 82 Gwinnett County: Cases: 69 County: Carroll

50

Cases:

| •                 | <b>e</b>       |
|-------------------|----------------|
| County:<br>Cases: | Cherokee<br>36 |
| County:           | Clayton        |
| Cases:            | 29             |
| County:           | Lee            |
| Cases:            | 25             |
| County:           | Clarke         |
| Cases:            | 21             |
| County:           | Henry          |
| Cases:            | 20             |
| County:           | Hall           |
| Cases:            | 19             |
| County:           | Douglas        |
| Cases:            | 18             |
| County:           | Floyd          |
| Cases:            | 14             |
| County:           | Fayette        |
| Cases:            | 12             |
| County:           | Lowndes        |
| Cases:            | 12             |
| County:           | Columbia       |
| Cases:            | 10             |
| County:           | Coweta         |
| Cases:            | 10             |
| County:           | Forsyth        |
| Cases:            | 10             |
| County:           | Richmond       |
| Cases:            | 10             |
| County:           | Rockdale       |
| Cases:            | 10             |
| County:           | Spalding       |
| Cases:            | 10             |
| County:<br>Cases: | Gordon<br>9    |
|                   |                |
| County:<br>Cases: | Polk<br>9      |
|                   | -              |
| County:<br>Cases: | Newton<br>8    |
|                   | -              |
| County:<br>Cases: | Chatham<br>7   |
| County:           | ,<br>Laurens   |
| County.<br>Cases: | 7              |
| County:           | ,<br>Troup     |
| Cases:            | 7              |
| County:           | Bibb           |
| Cases:            | 6              |
| County            | Farly          |
|                   |                |