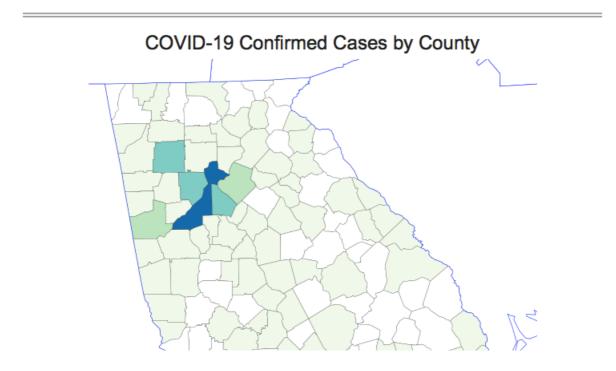

Count of COVID-19 Confirmed Cases \*Based on patient county of residence when known 0 1 - 46 47 - 92 93 - 138 139 - 184 185 - 231

|                                 | d cases and<br>n Georgia. |
|---------------------------------|---------------------------|
| COVID-19<br>Confirmed<br>Cases: | Total                     |
| No. Cases<br>(%):               | 1643 (100%)               |
| COVID-19<br>Confirmed<br>Cases: | Hospitalized              |
| No. Cases<br>(%):               | 509(30.98%)               |
| COVID-19<br>Confirmed<br>Cases: | Deaths                    |
| No. Cases<br>(%):               | 56 (3.41%)                |

#### COVID-19 Confirmed Cases by County County: Fulton 231 Cases: County: Dougherty Cases: 164 County: Dekalb Cases: 137 County: Cobb Cases: 119 County: Bartow Cases: 93 County: Gwinnett Cases: 79 County: Carroll 52 Cases: County: Cherokee Cases: 44 County: Clayton Cases: 37 County: Clarke Cases: 29 County: Henry Cases: 29 County: Lee Cases: 29 County: Hall Cases: 22

County:

Douglas

| Cases:                                                                                                                                                                                                                                                             | 18                                                                                                                                                                    |
|--------------------------------------------------------------------------------------------------------------------------------------------------------------------------------------------------------------------------------------------------------------------|-----------------------------------------------------------------------------------------------------------------------------------------------------------------------|
| County:                                                                                                                                                                                                                                                            | Floyd                                                                                                                                                                 |
| Cases:                                                                                                                                                                                                                                                             | 17                                                                                                                                                                    |
| County:                                                                                                                                                                                                                                                            | Forsyth                                                                                                                                                               |
| Cases:                                                                                                                                                                                                                                                             | 15                                                                                                                                                                    |
| County:                                                                                                                                                                                                                                                            | Coweta                                                                                                                                                                |
| Cases:                                                                                                                                                                                                                                                             | 14                                                                                                                                                                    |
| County:                                                                                                                                                                                                                                                            | Fayette                                                                                                                                                               |
| Cases:                                                                                                                                                                                                                                                             | 14                                                                                                                                                                    |
| County:                                                                                                                                                                                                                                                            | Lowndes                                                                                                                                                               |
| Cases:                                                                                                                                                                                                                                                             | 14                                                                                                                                                                    |
| County:                                                                                                                                                                                                                                                            | Rockdale                                                                                                                                                              |
| Cases:                                                                                                                                                                                                                                                             | 13                                                                                                                                                                    |
| County:                                                                                                                                                                                                                                                            | Newton                                                                                                                                                                |
| Cases:                                                                                                                                                                                                                                                             | 12                                                                                                                                                                    |
| County:                                                                                                                                                                                                                                                            | Richmond                                                                                                                                                              |
| Cases:                                                                                                                                                                                                                                                             | 11                                                                                                                                                                    |
| County:                                                                                                                                                                                                                                                            | Spalding                                                                                                                                                              |
| Cases:                                                                                                                                                                                                                                                             | 11                                                                                                                                                                    |
| County:                                                                                                                                                                                                                                                            | Columbia                                                                                                                                                              |
| Cases:                                                                                                                                                                                                                                                             | 10                                                                                                                                                                    |
| County:                                                                                                                                                                                                                                                            | Mitchell                                                                                                                                                              |
| Cases:                                                                                                                                                                                                                                                             | 10                                                                                                                                                                    |
|                                                                                                                                                                                                                                                                    | <b>D</b> "                                                                                                                                                            |
| County                                                                                                                                                                                                                                                             | Polk                                                                                                                                                                  |
| County:<br>Cases:                                                                                                                                                                                                                                                  | Polk<br>10                                                                                                                                                            |
| Cases:                                                                                                                                                                                                                                                             | 10                                                                                                                                                                    |
| _                                                                                                                                                                                                                                                                  |                                                                                                                                                                       |
| Cases:<br>County:<br>Cases:                                                                                                                                                                                                                                        | 10<br>Troup<br>10                                                                                                                                                     |
| Cases:<br>County:                                                                                                                                                                                                                                                  | 10<br>Troup                                                                                                                                                           |
| Cases:<br>County:<br>Cases:<br>County:<br>Cases:                                                                                                                                                                                                                   | 10<br>Troup<br>10<br>Chatham<br>9                                                                                                                                     |
| Cases:<br>County:<br>Cases:<br>County:                                                                                                                                                                                                                             | 10<br>Troup<br>10<br>Chatham                                                                                                                                          |
| Cases:<br>County:<br>Cases:<br>County:<br>Cases:<br>County:<br>Cases:                                                                                                                                                                                              | 10<br>Troup<br>10<br>Chatham<br>9<br>Gordon<br>9                                                                                                                      |
| Cases:<br>County:<br>Cases:<br>County:<br>Cases:<br>County:                                                                                                                                                                                                        | 10<br>Troup<br>10<br>Chatham<br>9<br>Gordon                                                                                                                           |
| Cases:<br>County:<br>Cases:<br>County:<br>Cases:<br>County:<br>Cases:<br>County:<br>Cases:                                                                                                                                                                         | 10<br>Troup<br>10<br>Chatham<br>9<br>Gordon<br>9<br>Houston                                                                                                           |
| Cases:<br>County:<br>Cases:<br>County:<br>Cases:<br>County:<br>Cases:<br>County:                                                                                                                                                                                   | 10<br>Troup<br>10<br>Chatham<br>9<br>Gordon<br>9<br>Houston<br>9                                                                                                      |
| Cases:<br>County:<br>Cases:<br>County:<br>Cases:<br>County:<br>Cases:<br>County:<br>Cases:<br>County:<br>Cases:                                                                                                                                                    | 10<br>Troup<br>10<br>Chatham<br>9<br>Gordon<br>9<br>Houston<br>9<br>Bibb                                                                                              |
| Cases:<br>County:<br>Cases:<br>County:<br>Cases:<br>County:<br>Cases:<br>County:<br>Cases:                                                                                                                                                                         | 10<br>Troup<br>10<br>Chatham<br>9<br>Gordon<br>9<br>Houston<br>9<br>Bibb                                                                                              |
| Cases:<br>County:<br>Cases:<br>County:<br>Cases:<br>County:<br>Cases:<br>County:<br>Cases:<br>County:<br>Cases:<br>County:<br>Cases:                                                                                                                               | 10<br>Troup<br>10<br>Chatham<br>9<br>Gordon<br>9<br>Houston<br>9<br>Bibb<br>8<br>Laurens<br>8                                                                         |
| Cases:<br>County:<br>Cases:<br>County:<br>Cases:<br>County:<br>Cases:<br>County:<br>Cases:<br>County:<br>Cases:                                                                                                                                                    | 10<br>Troup<br>10<br>Chatham<br>9<br>Gordon<br>9<br>Houston<br>9<br>Bibb<br>8<br>Laurens                                                                              |
| Cases:<br>County:<br>Cases:<br>County:<br>Cases:<br>County:<br>Cases:<br>County:<br>Cases:<br>County:<br>Cases:<br>County:<br>Cases:<br>County:<br>Cases:                                                                                                          | 10<br>Troup<br>10<br>Chatham<br>9<br>Gordon<br>9<br>Houston<br>9<br>Bibb<br>8<br>Laurens<br>8<br>Early                                                                |
| Cases:<br>County:<br>Cases:<br>County:<br>Cases:<br>County:<br>Cases:<br>County:<br>Cases:<br>County:<br>Cases:<br>County:<br>Cases:<br>County:                                                                                                                    | 10<br>Troup<br>10<br>Chatham<br>9<br>Gordon<br>9<br>Houston<br>9<br>Bibb<br>8<br>Laurens<br>8<br>Laurens<br>8<br>Early<br>7                                           |
| Cases:<br>County:<br>Cases:<br>County:<br>Cases:<br>County:<br>Cases:<br>County:<br>Cases:<br>County:<br>Cases:<br>County:<br>Cases:<br>County:<br>Cases:<br>County:<br>Cases:                                                                                     | 10<br>Troup<br>10<br>Chatham<br>9<br>Gordon<br>9<br>Houston<br>9<br>Bibb<br>8<br>Laurens<br>8<br>Early<br>7<br>Oconee<br>7                                            |
| Cases:<br>County:<br>Cases:<br>County:<br>Cases:<br>County:<br>Cases:<br>County:<br>Cases:<br>County:<br>Cases:<br>County:<br>Cases:<br>County:<br>Cases:<br>County:<br>Cases:<br>County:                                                                          | 10<br>Troup<br>10<br>Chatham<br>9<br>Gordon<br>9<br>Houston<br>9<br>Bibb<br>8<br>Laurens<br>8<br>Laurens<br>8<br>Early<br>7<br>Oconee                                 |
| Cases:<br>County:<br>Cases:<br>County:<br>Cases:<br>County:<br>Cases:<br>County:<br>Cases:<br>County:<br>Cases:<br>County:<br>Cases:<br>County:<br>Cases:<br>County:<br>Cases:<br>County:<br>Cases:<br>County:<br>Cases:                                           | 10<br>Troup<br>10<br>Chatham<br>9<br>Gordon<br>9<br>Houston<br>9<br>Bibb<br>8<br>Laurens<br>8<br>Laurens<br>8<br>Early<br>7<br>Oconee<br>7<br>Paulding                |
| Cases:<br>County:<br>Cases:<br>County:<br>Cases:<br>County:<br>Cases:<br>County:<br>Cases:<br>County:<br>Cases:<br>County:<br>Cases:<br>County:<br>Cases:<br>County:<br>Cases:<br>County:<br>Cases:<br>County:<br>Cases:                                           | 10<br>Troup<br>10<br>Chatham<br>9<br>Gordon<br>9<br>Houston<br>9<br>Bibb<br>8<br>Laurens<br>8<br>Laurens<br>8<br>Early<br>7<br>Oconee<br>7<br>Paulding<br>7           |
| Cases:<br>County:<br>Cases:<br>County:<br>Cases:<br>County:<br>Cases:<br>County:<br>Cases:<br>County:<br>Cases:<br>County:<br>Cases:<br>County:<br>Cases:<br>County:<br>Cases:<br>County:<br>Cases:<br>County:<br>Cases:<br>County:<br>Cases:<br>County:<br>Cases: | 10<br>Troup<br>10<br>Chatham<br>9<br>Gordon<br>9<br>Houston<br>9<br>Bibb<br>8<br>Laurens<br>8<br>Laurens<br>8<br>Early<br>7<br>Oconee<br>7<br>Paulding<br>7<br>Sumter |