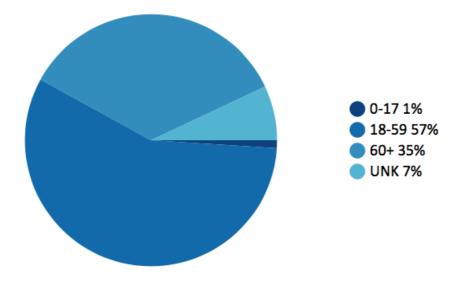

m 03/26/2020. A confirmed case is defined as a person who has tested positive for 2019 novel coronavirus.* 





Count of COVID-19 Confirmed Cases \*Based on patient county of residence when known 0 1 - 46 47 - 92 93 - 138 139 - 184 185 - 231

|                                 | d cases and<br>n Georgia. |
|---------------------------------|---------------------------|
| COVID-19<br>Confirmed<br>Cases: | Total                     |
| No. Cases<br>(%):               | 1643 (100%)               |
| COVID-19<br>Confirmed<br>Cases: | Hospitalized              |
| No. Cases<br>(%):               | 509(30.98%)               |
| COVID-19<br>Confirmed<br>Cases: | Deaths                    |
| No. Cases<br>(%):               | 56 (3.41%)                |

### COVID-19 Confirmed Cases by Age Group



## COVID-19 Confirmed Cases by Sex





COVID-19 Testing by Lab Lab: Commercial Lab Number of 1390 Positive Tests: Total 7302 Tests: Lab: GPHL Number of 253 Positive Tests: Total 1646 Tests:

#### COVID-19 Confirmed Cases by County County: Fulton 231 Cases: County: Dougherty Cases: 164 County: Dekalb Cases: 137 County: Cobb Cases: 119 County: Bartow Cases: 93 County: Gwinnett Cases: 79 County: Carroll 52 Cases: County: Cherokee Cases: 44 County: Clayton Cases: 37 County: Clarke Cases: 29 County: Henry Cases: 29 County: Lee Cases: 29 County: Hall Cases: 22

County:

Douglas

| Cases: