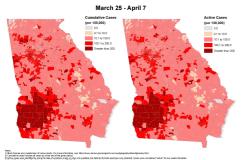

Cumulative and Active COVID-19 Cases per 100,000 Population in Two Week Periods by Block Group - Georgia

New Report:
Cumulative and Active COVID-19 Cases per 100,000
Population in Two Week Periods by Block Group - Georgia
Week: C C C C