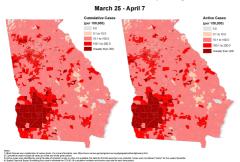

Rate indicates the number of cases among Georgia residents per 100,000 population using 2019 Census data projections as the denominator. Rates for counties with fewer than 5 cases may not be accurate and are not presented in this report. Cumulative and Active COVID-19 Cases per 100,000 Population in Two Week Periods by Block Group - Georgia