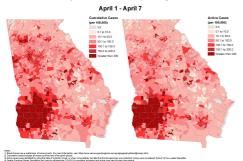

Rate indicates the number of cases among Georgia residents per 100,000 population using 2019 Census data projections as the denominator. Rates for counties with fewer than 5 cases may not be accurate and are not presented in this report. Cumulative and Active COVID-19 Cases per 100,000 Population by Week and Block Group - Georgia

## Cumulative and Active COVID-19 Cases per 100,000 Population in Two Week Periods by Block Group -Georgia

Population in Two Week Periods by Block Group -Georgia These maps are two means of portraying the burden of COVID-19 in Georgia. The cumulative case rate maps show which areas of Georgia have been the hardest hit by COVID-19 based on the total number of cases. The active case rate maps depict which areas of Georgia are currently facing the greatest burden of COVID-19 based on recently diagnosed cases and individuals who may still be infectious.