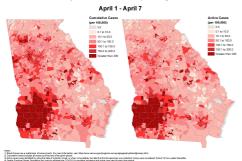

Rate indicates the number of cases among Georgia residents per 100,000 population using 2019 Census data projections as the denominator. Rates for counties with fewer than 5 cases may not be accurate and are not presented in this report. Cumulative and Active COVID-19 Cases per 100,000 Population by Week and Block Group - Georgia

## Cumulative and Active COVID-19 Cases per 100,000 Population in Two Week Periods by Block Group -Georgia

Population in Two Week Periods by Block Group -Georgia These maps are two means of portraying the burden of COVID-19 in Georgia. The cumulative case rate maps show which areas of Georgia have been the hardest hit by COVID-19 based on the total number of cases. The active case rate maps depict which areas of Georgia are currently facing the greatest burden of COVID-19 based on recently diagnosed cases and individuals who may still be infectious.